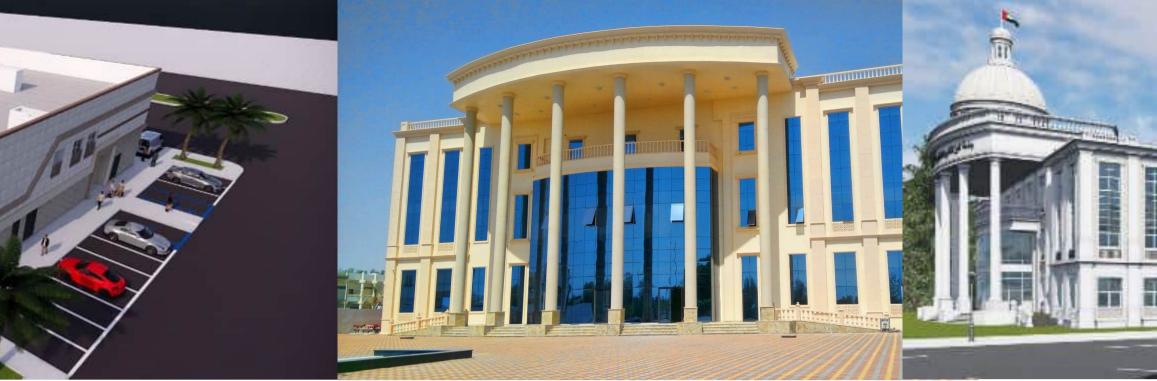

URANT BUILDING LOCATION 12, ABU DHABI, UAE



### TYPE: MOSQUE BUILDING LOCATION 11, ABU DHABI, UAE







TYPE: VACUUM BAY LOCATION 15, ABU DHABI, UAE



### TYPE: VIL BUILDING LOCATION 14, ABU DHABI, UAE





FEATURED \_\_\_\_\_PROJECT **ADNOC FILLING STATIONS** (16 LOCATIONS)

# BUILDING PROJECTS





**FANDI TOWER** 

HAMEEM LABOUR CAMP





**AL DEHEIMI BUILDING** 

AL OWAIS BUILDING

**BIN TAHNOON BUILDING** 

ADSC HEAD OFFICE BUILDING



**M.K. RESIDENCE** 

SUDAN EMBASSY BUILDINGS

HAMDAN & SAEED BUILDINGS

CFP & CFS WAREHOUSE- KIZAD

# **BUILDING PROJECTS**

AL RAHA RESIDENTIAL BUILDINGS

C71-C72 RAWDHAT BUILDING

**QURAN CENTER** 

# **BUILDING PROJECTS**

### **LIWA SHOPS**

### **EUROPEAN MATERNITY HOSPITAL**

### THE ONE SHOWROOM

**AL DAFRAH** 









LIWA SHOPPING CENTER



AL AIN UNIVERISTY BUILDINGS - AL AIN

### **AL AIN UNIVERISTY 3D**

### AL AIN UNIVERSITY CAMPUS – ABU DHABI

### **DELMA PORT**

# DATA CENTER & INFRASTRUCTURE PROJECTS





**APOLLO HUAWEI DATA CENTER** 



AL KHAZNA DATA CENTER

# **DATA CENTER & INFRASTRUCTURE**

### **IRIS – KIZAD DATA CENTER**

### SCOPE OF WORK:

- Road Geometry
- Road Pavement
- Road Safety Audit
- Signage and marking
- Irrigation
- Storm Water
- Landscape
- Structure
- Lighting
- Material Design
- Addressing
- Geotechnical
- Road Services

# **INFRASTRUCTURE**







**PROJECT: DEVELOPMENT OF ROAD NETWORK AT** MINA ZAYED – PHASE 1 – MAIN TUNNEL



The project, construction of treated water irrigation of main line located in Liwa town is owned by Wester Region municipality.

The project started June 2019 and had