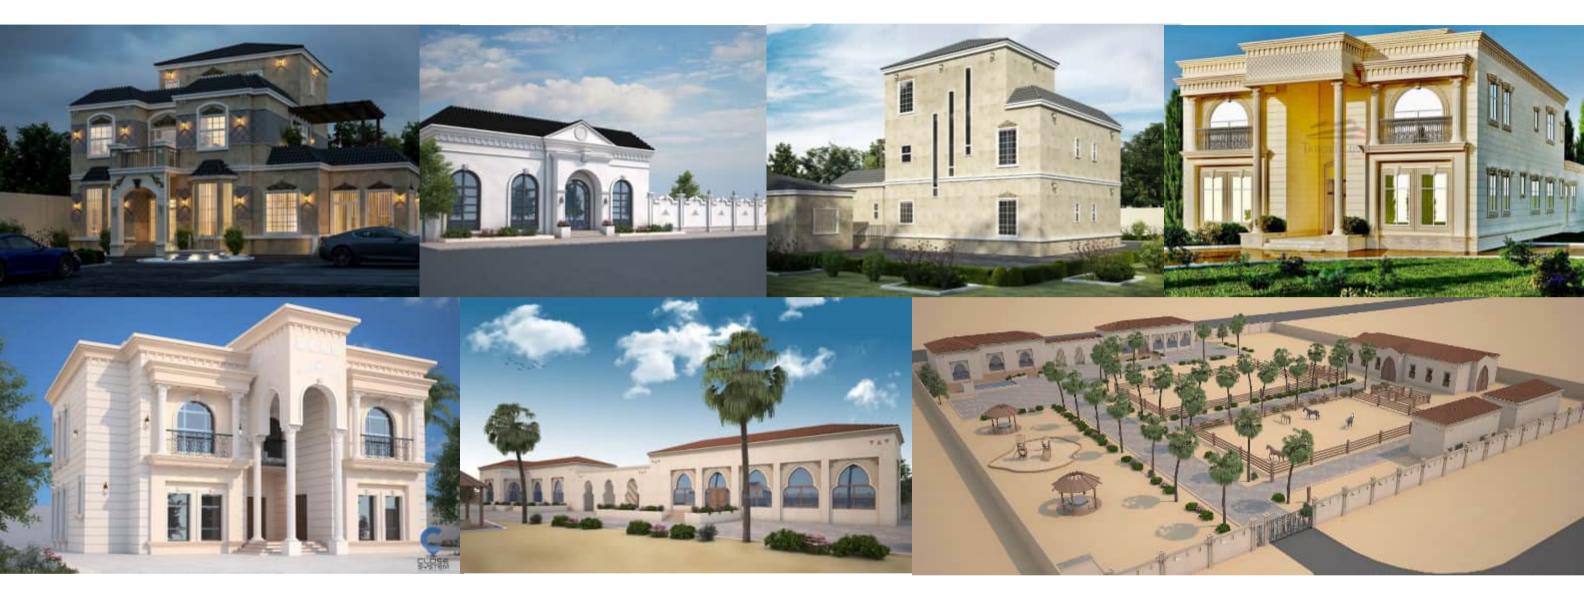

.61 Sq m2, Women Prayer Hall with 81.78 Sq. m2, Men Prayer Hall with 437.3 Sq. m2 and one electrical room.

On the September of 2016, the project is deemed in compliance with the Pearl Rating System requirements for a Design Rating by the Abu Dhabi Dhabi Urban Planning Council.



# **SUSTAINABILITY PROJECT** FARAJ AL MUHAIRBI MOSQUE

# INTERIOR DESIGN PROJECTS









# PRIVATE VILLA IN ABU DHABI



# INTERIOR DESIGN PROJECTS BATTI YAEED AL QUIBAISI - VILLA





CLOSE SYSTEM COMPANY PROFILE



AL RUWAIKAH COMPOUND

**320 VILLA AT BUTTAIM RAK** 

HIND VILLA



VILLA RESORT – 159-162

PRIVATE VILLA – RIYADH CITY

FAHAD VILLA

PRIVATE VILLA AT SILA



**AL HOSNI VILLA** 

**BAHYAN VILLA** 

AL BATEEN VILLA



### **SABAH VILLA**

FAHID VILLA

HALFAYA HOUSE



**COMPLETED VILLA PROJECTS** 



# **COMPLETED VILLA & MAJLIS PROJECTS**





SHEIKHA MANSOUR MOSQUE

DAR AL BER MOSQUE



MATAR RASHED MOSQUE

FARAJ AL MUHAIRBI MOSQUE

# **COMPLETED MOSQUE PROJECTS**



### DAR AL BER MOSQUE



# LOCATIONS

# ABU DHABI

Established 2016 (With local branch at MBZ)

# DUBAI

Established 2020

AL AIN

Established 2021



# **THANK YOU**

www.close-system.com