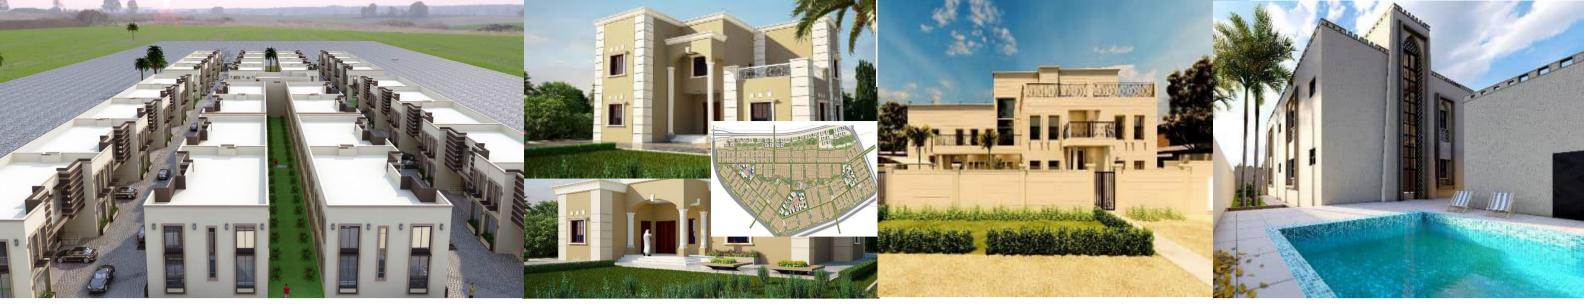

A MOSQUE

Owned by Faraj AL Muhairbi, the Masjid project that is located in Sector – W6, Plot No. P1 is consisting of 690.62 m2 total area with 180 people on its capacity. The ground floor area has 690.62 Sq m2, the Imam Residence has 157.22 Sq m2. On the first floor is the Moa'zin Residence with 115.61 Sq m2, Women Prayer Hall with 81.78 Sq. m2, Men Prayer Hall with 437.3 Sq. m2 and one electrical room.

On the September of 2016, the project is deemed in compliance with the Pearl Rating System requirements for a Design Rating by the Abu Dhabi Dhabi Urban Planning Council.



# **SUSTAINABILITY PROJECT** FARAJ AL MUHAIRBI MOSQUE

# INTERIOR DESIGN PROJECTS









# PRIVATE VILLA IN ABU DHABI



# INTERIOR DESIGN PROJECTS BATTI YAEED AL QUIBAISI - VILLA





CLOSE SYSTEM COMPANY PROFILE



AL RUWAIKAH COMPOUND

**320 VILLA AT BUTTAIM RAK** 

HIND VILLA



VILLA RESORT – 159-162

PRIVATE VILLA – RIYADH CITY

FAHAD VILLA

PRIVATE VILLA AT SILA



**AL HOSNI VILLA** 

**BAHYAN VILLA** 

AL BATEEN VILLA



### **SABAH VILLA**

FAHID VILLA

HALFAYA HOUSE



**COMPLETED VILLA PROJECTS** 



# **COMPLETED VILLA & MAJLIS PROJECTS**





SHEIKHA MANSOUR MOSQUE

DAR AL BER MOSQUE



MATAR RASHED MOSQUE

FARAJ AL MUHAIRBI MOSQUE

# **COMPLETED MOSQUE PROJECTS**



### DAR AL BER MOSQUE



# LOCATIONS

# ABU DHABI

Established 2016 (With local branch at MBZ)

# DUBAI

Established 2020

AL AIN

Established 2021



# **THANK YOU**

www.close-system.com