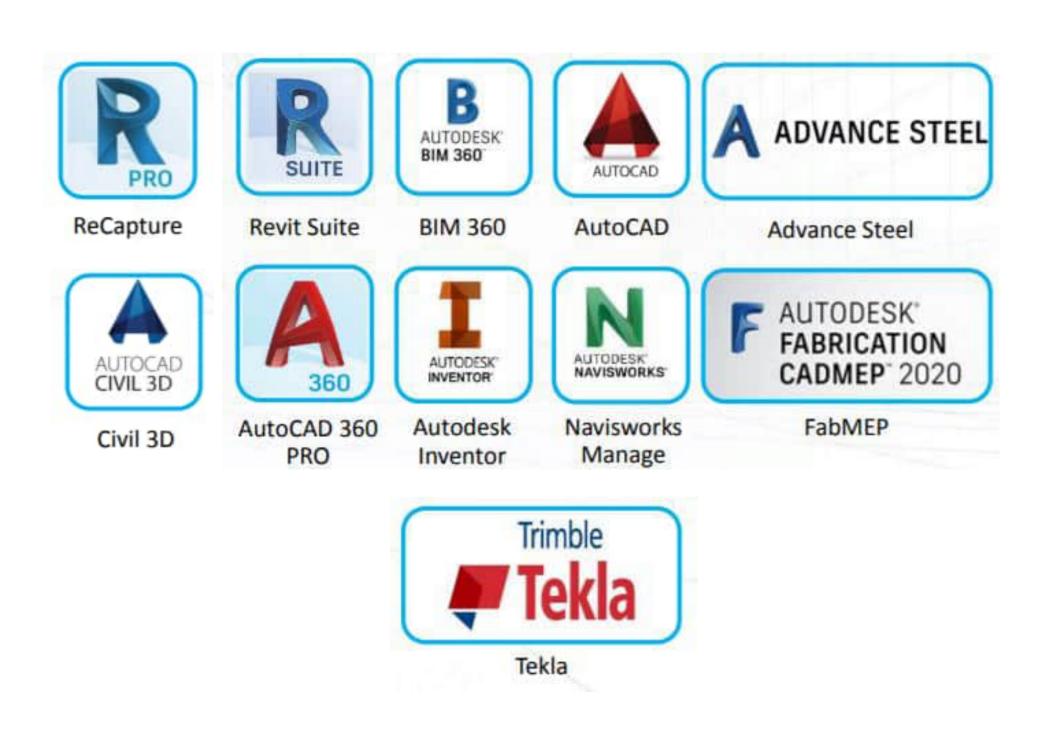

get approvals from the required Authorities in the western region. CLIENT: Presidential Court

> LOCATION: Al Ain, UAE

### **PRESIDENTIAL COURT**

# 





-Ameriva

Jun 16, 2023 2:04:25 PM 24.2481N 55.7250E 9th بي Al Ameriya

**EXTERNAL PARKING FOR RESTAURANT AT AL AIN** 

CLIENT: Lamarz Restaurant

> LOCATION: Al Ain, UAE

consultants who have knowledge of local regulations and can assist in the design and construction process. Always consider the specific needs of the restaurant and its customers when planning and executing the external parking renovation.

adherence to regulations are crucial for a successful and compliant project.

**ROAD & INFRASTRUCTRE PROJECT** 



Consider hiring experienced contractors or

Collaboration with local authorities and

# **SOFTWARE PROFICIENCY**







# SUSTAINABILITY PROJECTS





LOCATION: Abu Dhabi, UAE

PROJECT MANAGER: Swiss Project Management Consultancy



### **EUROPEAN MATERNITY HOSPITAL**

SUSTAINABILITY \_\_\_\_\_PROJECT The European Maternity Hospital is purposely set to be situated in the Khalifa City area in order to maximize the number of families that would benefit from their specialized services. The hospital has a capacity of 100 beds (postnatal and antenatal bed), plus ICU and NICU department, serve by respected departments such as operation rooms, delivery rooms, imaging and diagnostic department, IVF department, outpatient clinics, pharmacies and laboratory. In addition to its facilities are the women rehabilitation and training for pre-delivery and post-delivery patient.

According to the project owner, European