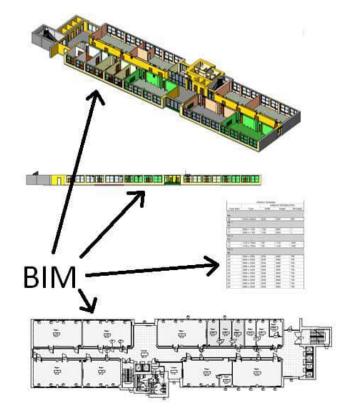

DIGITAL PROCESS AUTOMATION OPERATIONS WHICH RESULTED** IN MORE ACCURATED DATA.

# **BUILDING INFORMATION MODELING & MANAGEMENT**



LOD 100



LOD 200



Level 100 Models include elements such as Masses and are used for preliminary studies, such as Conceptual Design and Overall Project Phasing Analysis.

Level 200 Models include elements in which Masses have elements in which Generic been replaced with Generic Components Analysis based on Overall Systems can be performed Quantities

Level 300 Models include Components have been replaced with fully defined Specific-Systems

LOD 400 Level 400 Models include elements that are accurate in

terms of size, shape, location, quantity Assemblies. Analysis based on and orientation with complete

fabrication, assembly and detailing information.











### LOD 500

Level 500 Models includes elements modeled as constructed. Elements are modeled to accurate size, shape, location and orientation.

> BIM is able to help our team to maximize its full benefits for our project.

BIM keeps us honest. One of BIM advantage is that we can't cheat design, because the elements have properties based on real-life properties. If we have a window in plan, it automatically appears in the other associated views, such as elevation or section. In a CAD system it can be easy to overlook because we can forget to draw a window in the place or can draw it at a wrong location.



**ARCHITECTURE & INTERIOR DESIGN** AND LANDSCAPE

**BUILDING INFORMATION SUSTAINABILITY MODELING (BIM)** MANAGEMENT

**ENGINEERING** SERVICES (MEP) **SUPERVISION AND** MANAGEMENT