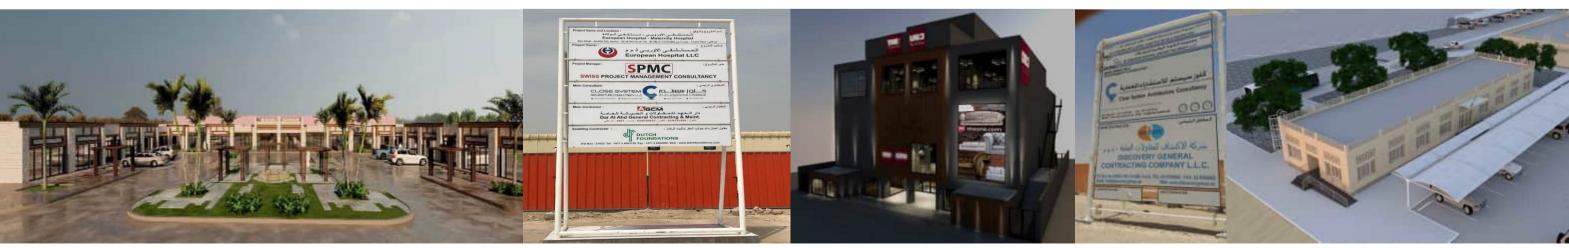

S)



TYPE: TRUCK DRIVER RESTAURANT BUILDING LOCATION 12, ABU DHABI, UAE



### TYPE: MOSQUE BUILDING LOCATION 11, ABU DHABI, UAE







TYPE: VACUUM BAY LOCATION 15, ABU DHABI, UAE



### TYPE: VIL BUILDING LOCATION 14, ABU DHABI, UAE





FEATURED \_\_\_\_\_PROJECT **ADNOC FILLING STATIONS** (16 LOCATIONS)

# BUILDING PROJECTS





**FANDI TOWER** 

HAMEEM LABOUR CAMP





**AL DEHEIMI BUILDING** 

AL OWAIS BUILDING

**BIN TAHNOON BUILDING** 

ADSC HEAD OFFICE BUILDING



**M.K. RESIDENCE** 

SUDAN EMBASSY BUILDINGS

HAMDAN & SAEED BUILDINGS

CFP & CFS WAREHOUSE- KIZAD

# **BUILDING PROJECTS**

AL RAHA RESIDENTIAL BUILDINGS

C71-C72 RAWDHAT BUILDING

**QURAN CENTER** 

# **BUILDING PROJECTS**

### **LIWA SHOPS**

### **EUROPEAN MATERNITY HOSPITAL**

### THE ONE SHOWROOM

**AL DAFRAH** 









LIWA SHOPPING CENTER



AL AIN UNIVERISTY BUILDINGS - AL AIN

### **AL AIN UNIVERISTY 3D**

### AL AIN UNIVERSITY CAMPUS – ABU DHABI

### **DELMA PORT**

# DATA CENTER & INFRASTRUCTURE PROJECTS





**APOLLO HUAWEI DATA CENTER** 



AL KHAZNA DATA CENTER

# **DATA CENTER & INFRASTRUCTURE**

### **IRIS – KIZAD DATA CENTER**

### SCOPE OF WORK:

- Road Geometry
- Road Pavement
- Road Safety Audit
- Signage and marking
- Irrigation
- Storm Water
- Landscape
- Structure
- Lighting
- Material Design
- Addressing
- Geotechnical
- Road Services

# **INFRASTRUCTURE**







**PROJECT: DEVELOPMENT OF ROAD NETWORK AT** MINA ZAYED – PHASE 1 – MAIN TUNNEL



The project, construction of treated water irrigation of main line located in Liwa town is owned by Wester Region municipality.

The proj