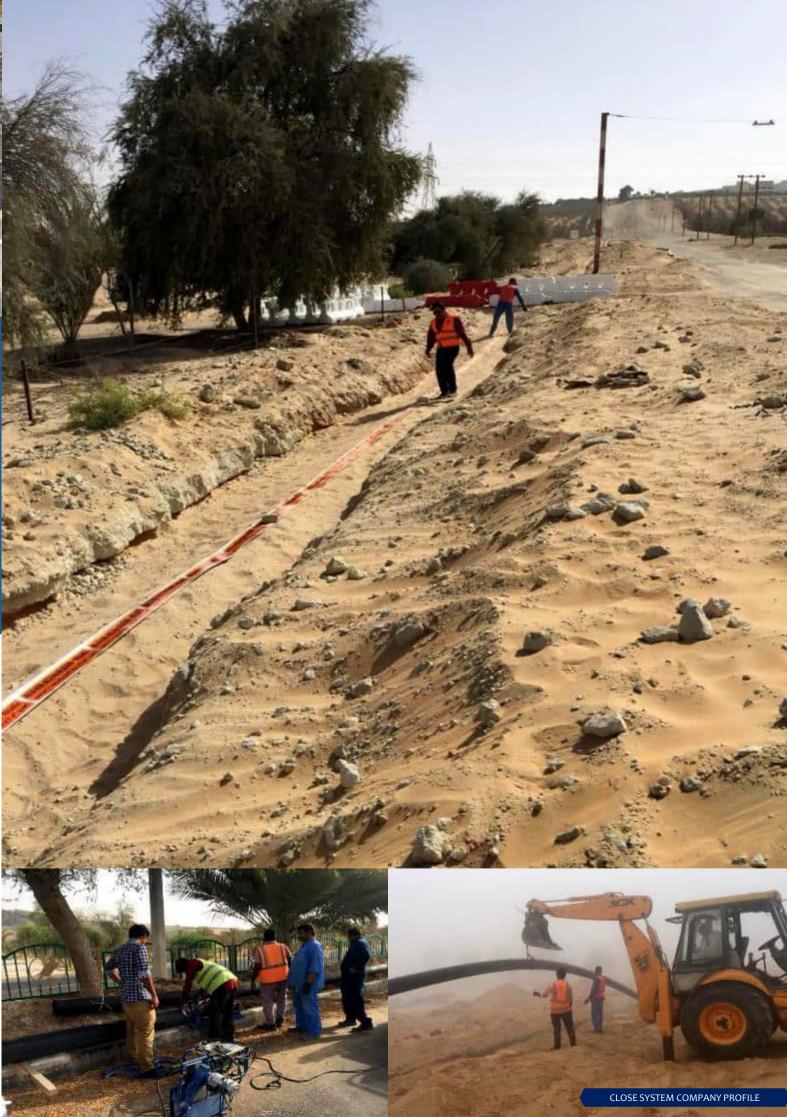

*

### SCOPE OF WORK:

- Road Geometry
- Road Pavement
- Road Safety Audit
- Signage and marking
- Irrigation
- Storm Water
- Landscape
- Structure
- Lighting
- Material Design
- Addressing
- Geotechnical
- Road Services

# **INFRASTRUCTURE**







**PROJECT: DEVELOPMENT OF ROAD NETWORK AT** MINA ZAYED – PHASE 1 – MAIN TUNNEL



The project, construction of treated water irrigation of main line located in Liwa town is owned by Wester Region municipality.

The project started June 2019 and had been completed successfully on the year 2020.

Scope of Close System is the preparation od detailed drawings to get approvals from the required Authorities in the western region.

> CLIENT: Agriculture Contracting Est.

LOCATION: Western Region, Abu Dhabi, UAE

WATER IRRIGATION MAIN LINE - LIWA

# 





Scope of Close System is the preparation od detailed drawings to get approvals from the required Authorities in the western region. CLIENT: Presidential Court

> LOCATION: Al Ain, UAE

### **PRESIDENTIAL COURT**

# 





-Ameriva

Jun 16, 2023 2:04:25 PM 24.2481N 55.7250E 9th بي Al Ameriya

**EXTERNAL PARKING FOR RESTAURANT AT AL AIN** 

CLIENT: Lamarz Restaurant

> LOCATION: Al Ain, UAE

consultants who have knowledge of local regulations and can assist in the design and construction process. Always consider the specific needs of the restaurant and its customers when planning and executing the external parking renovation.

adherence to regulations are crucial for a successful and compliant project.

**ROAD & INFRASTRUCTRE PROJECT** 



Consider hiring experienced contractors or

Colla