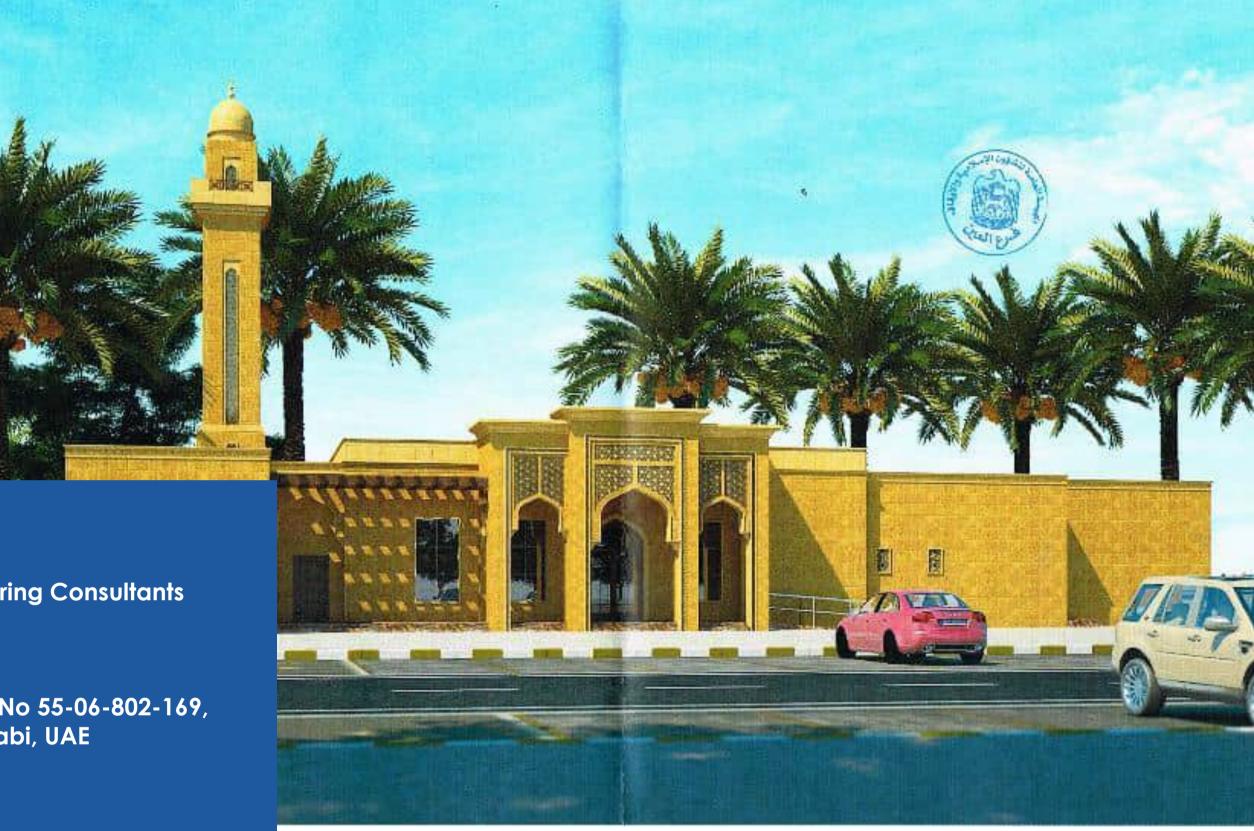

December of 2016, the project is deemed in compliance with the Pearl Rating System requirements for a Design Rating by the Abu Dhabi Dhabi Urban Planning Council. CLIENT: Dar Al Ber Cooperation Mosque

LOCATION: Al Shamkha- Al Heeliya, South P5 Abu Dhabi, UAE





# **SUSTAINABILITY PROJECT** DAR AL BER COOPERATION MOSQUE



Dar Al Ber is considered one of the first charities in the UAE established in Dubai. To date, the Dar Al Ber Group had established charitable institutions and mosques and continuously catering help to beneficiary families and orphans all over the globe. One of the projects of the Dar Al Ber group is a mosque located in Al Shamkha, Sector - Al Haleeliya South, Plot no.P5, the capacity of the mosque is for 1800 persons, the project spans over a plot area of 929.12 m2.



**CLIENT:** Safeer Engineering Consultants

LOCATION: Al Hayer - Plot No 55-06-802-169, Al Ain, Abu Dhabi, UAE

> Owned by Dr. Matar Rashed Al Darmak, the project Matar Rashed Mohd Salem Al Hayeta Mosque that is located at Al Hayer – Plot No. 55-06-802-169 in Al Ain, Abu Dhabi is spanning over a plot area of 765 m2. On the December of 2016, the project is deemed in compliance with the Pearl Rating System requirements for a Design Rating by the Abu Dhabi Dhabi Urban Planning Council.

**SUSTAINABILITY PROJECT** MATAR RASHED MOHD SALEM AL HAYETA MOSQUE

Owned by Faraj AL Muhairbi, the Masjid project that is located in Sector – W6, Plot No. P1 is consisting of 690.62 m2 total area with 180 people on its capacity. The ground floor area has 690.62 Sq m2, the Imam Residence has 157.22 Sq m2. O