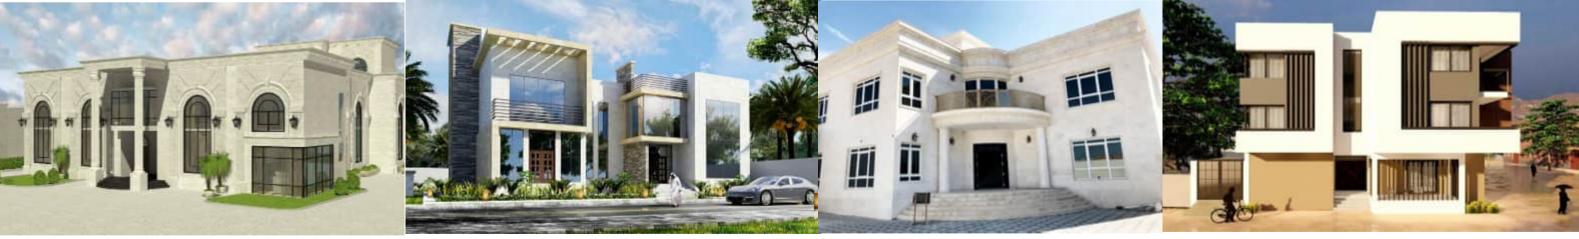

its capacity. The ground floor area has 690.62 Sq m2, the Imam Residence has 157.22 Sq m2. On the first floor is the Moa'zin Residence with 115.61 Sq m2, Women Prayer Hall with 81.78 Sq. m2, Men Prayer Hall with 437.3 Sq. m2 and one electrical room.

On the September of 2016, the project is deemed in compliance with the Pearl Rating System requirements for a Design Rating by the Abu Dhabi Dhabi Urban Planning Council.



# **SUSTAINABILITY PROJECT** FARAJ AL MUHAIRBI MOSQUE

# INTERIOR DESIGN PROJECTS









# PRIVATE VILLA IN ABU DHABI



# INTERIOR DESIGN PROJECTS BATTI YAEED AL QUIBAISI - VILLA





CLOSE SYSTEM COMPANY PROFILE



AL RUWAIKAH COMPOUND

**320 VILLA AT BUTTAIM RAK** 

HIND VILLA



VILLA RESORT – 159-162

PRIVATE VILLA – RIYADH CITY

FAHAD VILLA

PRIVATE VILLA AT SILA



**AL HOSNI VILLA** 

**BAHYAN VILLA** 

AL BATEEN VILLA



### **SABAH VILLA**

FAHID VILLA

HALFAYA HOUSE



**COMPLETED VILLA PROJECTS** 



# **COMPLETED VILLA & MAJLIS PROJECTS**





SHEIKHA MANSOUR MOSQUE

DAR AL BER MOSQUE



MATAR RASHED MOSQUE

FARAJ AL MUHAIRBI MOSQUE

# **COMPLETED MOSQUE PROJECTS**



### DAR AL BER MOSQUE



# LOCATIONS

# ABU DHABI

Established 2016 (With local branch at MBZ)

# DUBAI

Established 2020

AL AIN

Established 2021



# **THANK YOU**

www.close-system.com