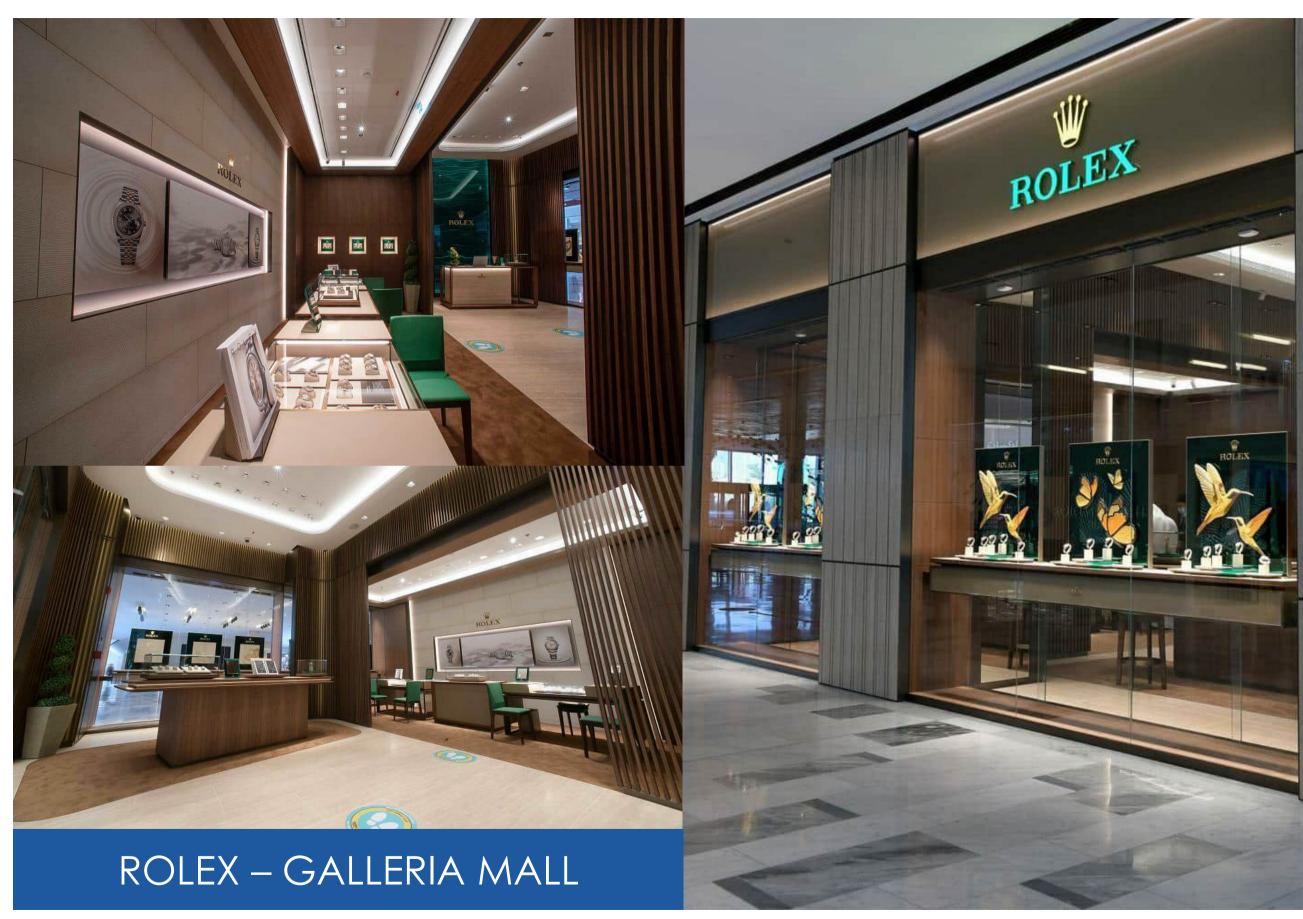

ents for a Design Rating by the Abu Dhabi Dhabi Urban Planning Council.

**SUSTAINABILITY PROJECT** MATAR RASHED MOHD SALEM AL HAYETA MOSQUE

Owned by Faraj AL Muhairbi, the Masjid project that is located in Sector – W6, Plot No. P1 is consisting of 690.62 m2 total area with 180 people on its capacity. The ground floor area has 690.62 Sq m2, the Imam Residence has 157.22 Sq m2. On the first floor is the Moa'zin Residence with 115.61 Sq m2, Women Prayer Hall with 81.78 Sq. m2, Men Prayer Hall with 437.3 Sq. m2 and one electrical room.

On the September of 2016, the project is deemed in compliance with the Pearl Rating System requirements for a Design Rating by the Abu Dhabi Dhabi Urban Planning Council.



# **SUSTAINABILITY PROJECT** FARAJ AL MUHAIRBI MOSQUE

# INTERIOR DESIGN PROJECTS









# PRIVATE VILLA IN ABU DHABI



# INTERIOR DESIGN PROJECTS BATTI YAEED AL QUIBAISI - VILLA





CLOSE SYSTEM COMPANY PROFILE



AL RUWAIKAH COMPOUND

**320 VILLA AT BUTTAIM RAK** 

HIND VILLA



VILLA RESORT – 159-162

PRIVATE VILLA – RIYADH CITY

FAHAD VILLA

PRIVATE VILLA AT SILA



**AL HOSNI VILLA** 

**BAHYAN VILLA** 

AL BATEEN VILLA



### **SABAH VILLA**

FAHID VILLA

HALFAYA HOUSE



**COMPLETED VILLA PROJECTS** 



# **COMPLETED VILLA & MAJLIS PROJECTS**





SHEIKHA MANSOUR MOSQUE

DAR AL BER MOSQUE



MATAR RASHED MOSQUE

FARAJ AL MUHAIRBI MOSQUE

# **COMPLETED MOSQUE PROJECTS**



### DAR AL BER MOSQUE



# LOCATIONS

# ABU DHABI

Established 2016 (With local branch at MBZ)

# DUBAI

Established 2020

AL AIN

Established 2021



# **THANK YOU**

www.close-system.com