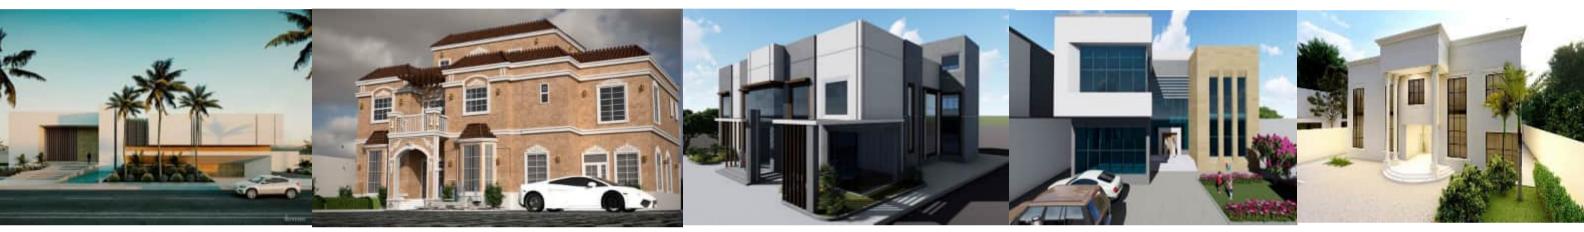

cated in Sector – W6, Plot No. P1 is consisting of 690.62 m2 total area with 180 people on its capacity. The ground floor area has 690.62 Sq m2, the Imam Residence has 157.22 Sq m2. On the first floor is the Moa'zin Residence with 115.61 Sq m2, Women Prayer Hall with 81.78 Sq. m2, Men Prayer Hall with 437.3 Sq. m2 and one electrical room.

On the September of 2016, the project is deemed in compliance with the Pearl Rating System requirements for a Design Rating by the Abu Dhabi Dhabi Urban Planning Council.



# **SUSTAINABILITY PROJECT** FARAJ AL MUHAIRBI MOSQUE

# INTERIOR DESIGN PROJECTS









# PRIVATE VILLA IN ABU DHABI



# INTERIOR DESIGN PROJECTS BATTI YAEED AL QUIBAISI - VILLA





CLOSE SYSTEM COMPANY PROFILE



AL RUWAIKAH COMPOUND

**320 VILLA AT BUTTAIM RAK** 

HIND VILLA



VILLA RESORT – 159-162

PRIVATE VILLA – RIYADH CITY

FAHAD VILLA

PRIVATE VILLA AT SILA



**AL HOSNI VILLA** 

**BAHYAN VILLA** 

AL BATEEN VILLA



### **SABAH VILLA**

FAHID VILLA

HALFAYA HOUSE



**COMPLETED VILLA PROJECTS** 



# **COMPLETED VILLA & MAJLIS PROJECTS**





SHEIKHA MANSOUR MOSQUE

DAR AL BER MOSQUE



MATAR RASHED MOSQUE

FARAJ AL MUHAIRBI MOSQUE

# **COMPLETED MOSQUE PROJECTS**



### DAR AL BER MOSQUE



# LOCATIONS

# ABU DHABI

Established 2016 (With local branch at MBZ)

# DUBAI

Established 2020

AL AIN

Established 2021



# **THANK YOU**

www.close-system.com