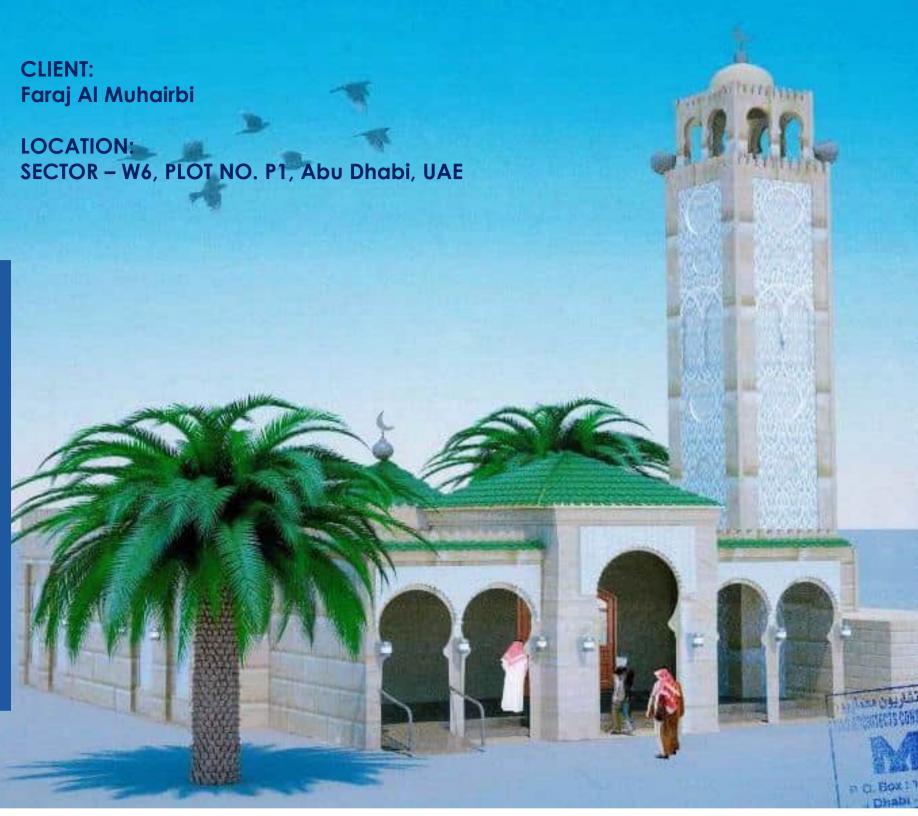

mber of 2016, the project is deemed in compliance with the Pearl Rating System requirements for a Design Rating by the Abu Dhabi Dhabi Urban Planning Council.

**SUSTAINABILITY PROJECT** MATAR RASHED MOHD SALEM AL HAYETA MOSQUE

Owned by Faraj AL Muhairbi, the Masjid project that is located in Sector – W6, Plot No. P1 is consisting of 690.62 m2 total area with 180 people on its capacity. The ground floor area has 690.62 Sq m2, the Imam Residence has 157.22 Sq m2. On the first floor is the Moa'zin Residence with 115.61 Sq m2, Women Prayer Hall with 81.78 Sq. m2, Men Prayer Hall with 437.3 Sq. m2 and one electrical room.

On the September of 2016, the project is deemed in compliance with the Pearl Rating System requirements for a Design Rating by the Abu Dhabi Dhabi Urban Planning Council.



# **SUSTAINABILITY PROJECT** FARAJ AL MUHAIRBI MOSQUE

# INTERIOR DESIGN PROJECTS









# PRIVATE VILLA IN ABU DHABI



# INTERIOR DESIGN PROJECTS BATTI YAEED AL QUIBAISI - VILLA





CLOSE SYSTEM COMPANY PROFILE



AL RUWAIKAH COMPOUND

**320 VILLA AT BUTTAIM RAK** 

HIND VILLA



VILLA RESORT – 159-162

PRIVATE VILLA – RIYADH CITY

FAHAD VILLA

PRIVATE VILLA AT SILA



**AL HOSNI VILLA** 

**BAHYAN VILLA** 

AL BATEEN VILLA



### **SABAH VILLA**

FAHID VILLA

HALFAYA HOUSE



**COMPLETED VILLA PROJECTS** 



# **COMPLETED VILLA & MAJLIS PROJECTS**





SHEIKHA MANSOUR MOSQUE

DAR AL BER MOSQUE



MATAR RASHED MOSQUE

FARAJ AL MUHAIRBI MOSQUE

# **COMPLETED MOSQUE PROJECTS**



### DAR AL BER MOSQUE



# LOCATIONS

# ABU DHABI

Established 2016 (With local branch at MBZ)

# DUBAI

E