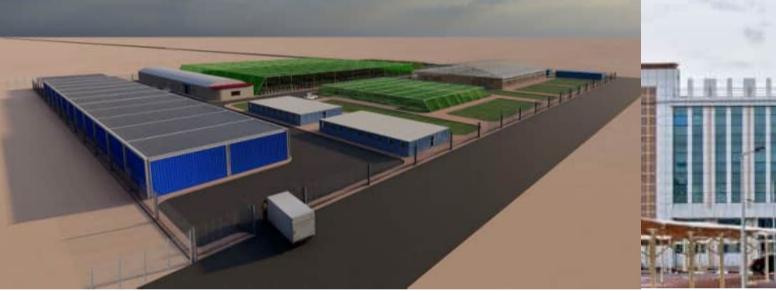

TYPE: TRUCK DRIVER RESTAURANT BUILDING LOCATION 12, ABU DHABI, UAE



### TYPE: MOSQUE BUILDING LOCATION 11, ABU DHABI, UAE







TYPE: VACUUM BAY LOCATION 15, ABU DHABI, UAE



### TYPE: VIL BUILDING LOCATION 14, ABU DHABI, UAE





FEATURED \_\_\_\_\_PROJECT **ADNOC FILLING STATIONS** (16 LOCATIONS)

# BUILDING PROJECTS





**FANDI TOWER** 

HAMEEM LABOUR CAMP





**AL DEHEIMI BUILDING** 

AL OWAIS BUILDING

**BIN TAHNOON BUILDING** 

ADSC HEAD OFFICE BUILDING



**M.K. RESIDENCE** 

SUDAN EMBASSY BUILDINGS

HAMDAN & SAEED BUILDINGS

CFP & CFS WAREHOUSE- KIZAD

# **BUILDING PROJECTS**

AL RAHA RESIDENTIAL BUILDINGS

C71-C72 RAWDHAT BUILDING

**QURAN CENTER** 

# **BUILDING PROJECTS**

### **LIWA SHOPS**

### **EUROPEAN MATERNITY HOSPITAL**

### THE ONE SHOWROOM

**AL DAFRAH** 









LIWA SHOPPING CENTER



AL AIN UNIVERISTY BUILDINGS - AL AIN

### **AL AIN UNIVERISTY 3D**

### AL AIN UNIVERSITY CAMPUS – ABU DHABI

### **DELMA PORT**

# DATA CENTER & INFRASTRUCTURE PROJECTS





**APOLLO HUAWEI DATA CENTER** 



AL KHAZNA DATA CENTER

# **DATA CENTER & INFRASTRUCTURE**

### **IRIS – KIZAD DATA CENTER**

### SCOPE OF WORK:

- Road Geometry
- Road Pavement
- Road Safety Audit
- Signage and marking
- Irrigation
- Storm Water
- Landscape
- Structure
- Lighting
- Material Design
- Addressing
- Geotechnical
- Road Services

# **INFRASTRUCTURE**







**PROJECT: DEVELOPMENT OF ROAD NETWORK AT** MINA ZAYED – PHASE 1 – MAIN TUNNEL



The project, construction of treated water irrigation of main line located in Liwa town is owned by Wester Region municipality.

The project