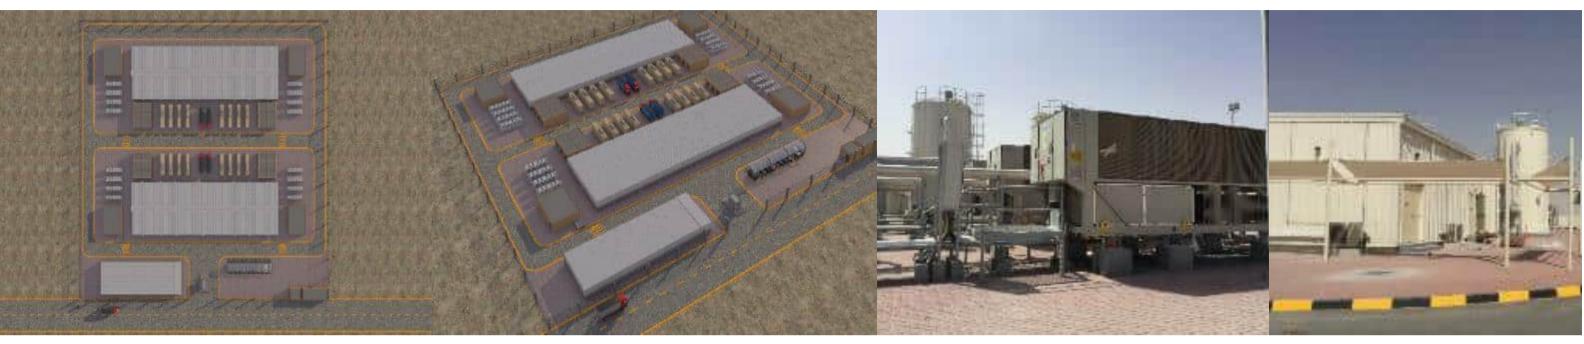

NG LOCATION 14, ABU DHABI, UAE





FEATURED \_\_\_\_\_PROJECT **ADNOC FILLING STATIONS** (16 LOCATIONS)

# BUILDING PROJECTS





**FANDI TOWER** 

HAMEEM LABOUR CAMP





**AL DEHEIMI BUILDING** 

AL OWAIS BUILDING

**BIN TAHNOON BUILDING** 

ADSC HEAD OFFICE BUILDING



**M.K. RESIDENCE** 

SUDAN EMBASSY BUILDINGS

HAMDAN & SAEED BUILDINGS

CFP & CFS WAREHOUSE- KIZAD

# **BUILDING PROJECTS**

AL RAHA RESIDENTIAL BUILDINGS

C71-C72 RAWDHAT BUILDING

**QURAN CENTER** 

# **BUILDING PROJECTS**

### **LIWA SHOPS**

### **EUROPEAN MATERNITY HOSPITAL**

### THE ONE SHOWROOM

**AL DAFRAH** 









LIWA SHOPPING CENTER



AL AIN UNIVERISTY BUILDINGS - AL AIN

### **AL AIN UNIVERISTY 3D**

### AL AIN UNIVERSITY CAMPUS – ABU DHABI

### **DELMA PORT**

# DATA CENTER & INFRASTRUCTURE PROJECTS





**APOLLO HUAWEI DATA CENTER** 



AL KHAZNA DATA CENTER

# **DATA CENTER & INFRASTRUCTURE**

### **IRIS – KIZAD DATA CENTER**

### SCOPE OF WORK:

- Road Geometry
- Road Pavement
- Road Safety Audit
- Signage and marking
- Irrigation
- Storm Water
- Landscape
- Structure
- Lighting
- Material Design
- Addressing
- Geotechnical
- Road Services

# **INFRASTRUCTURE**







**PROJECT: DEVELOPMENT OF ROAD NETWORK AT** MINA ZAYED – PHASE 1 – MAIN TUNNEL



The project, construction of treated water irrigation of main line located in Liwa town is owned by Wester Region municipality.

The project started June 2019 and had been completed successfully on the year 2020.

Scope of Close System is the preparation od detailed drawings to get approvals from the required Authorities in the western regi