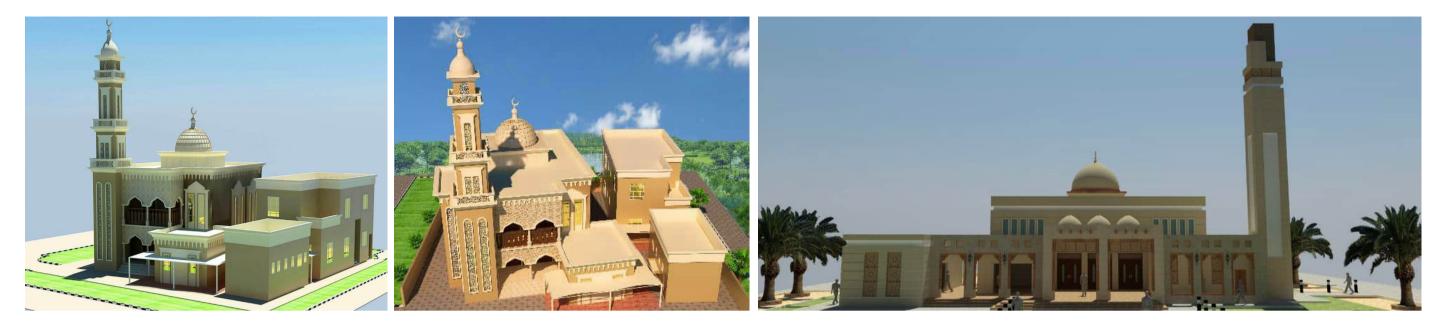

2, Men Prayer Hall with 437.3 Sq. m2 and one electrical room.

On the September of 2016, the project is deemed in compliance with the Pearl Rating System requirements for a Design Rating by the Abu Dhabi Dhabi Urban Planning Council.



# **SUSTAINABILITY PROJECT** FARAJ AL MUHAIRBI MOSQUE

# INTERIOR DESIGN PROJECTS









# PRIVATE VILLA IN ABU DHABI



# INTERIOR DESIGN PROJECTS BATTI YAEED AL QUIBAISI - VILLA





CLOSE SYSTEM COMPANY PROFILE



AL RUWAIKAH COMPOUND

**320 VILLA AT BUTTAIM RAK** 

HIND VILLA



VILLA RESORT – 159-162

PRIVATE VILLA – RIYADH CITY

FAHAD VILLA

PRIVATE VILLA AT SILA



**AL HOSNI VILLA** 

**BAHYAN VILLA** 

AL BATEEN VILLA



### **SABAH VILLA**

FAHID VILLA

HALFAYA HOUSE



**COMPLETED VILLA PROJECTS** 



# **COMPLETED VILLA & MAJLIS PROJECTS**





SHEIKHA MANSOUR MOSQUE

DAR AL BER MOSQUE



MATAR RASHED MOSQUE

FARAJ AL MUHAIRBI MOSQUE

# **COMPLETED MOSQUE PROJECTS**



### DAR AL BER MOSQUE



# LOCATIONS

# ABU DHABI

Established 2016 (With local branch at MBZ)

# DUBAI

Established 2020

AL AIN

Established 2021



# **THANK YOU**

www.close-system.com