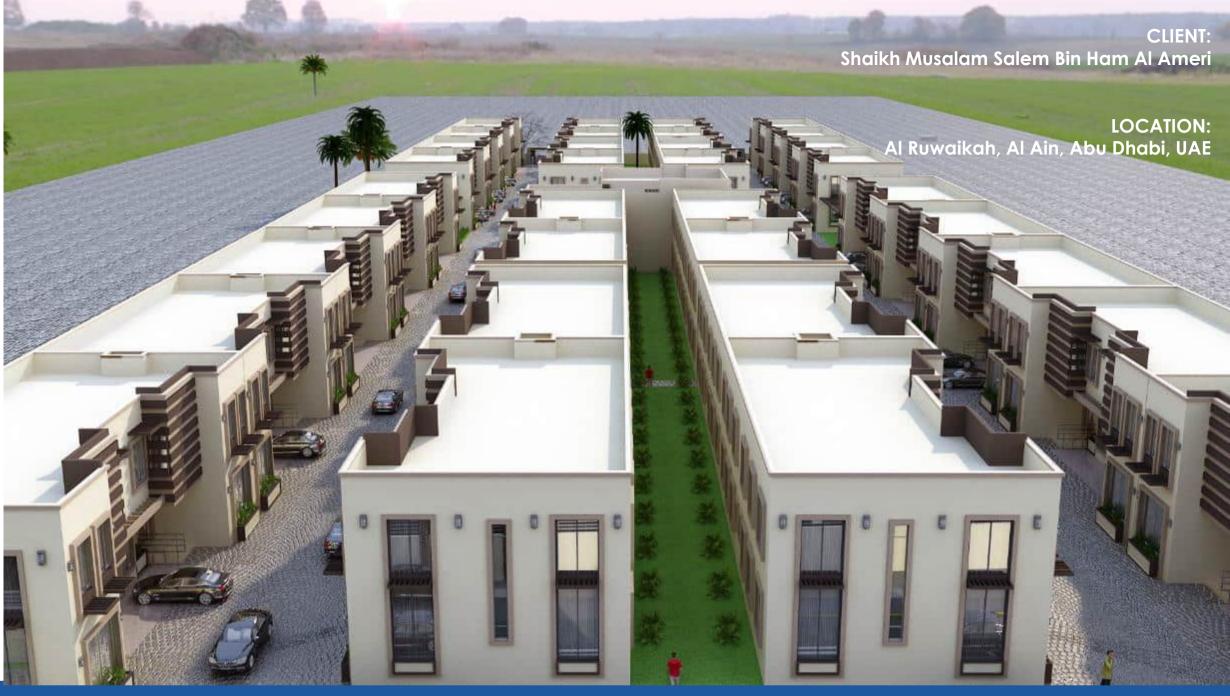

the December of 2015, the project is deemed in compliance with the Pearl Rating System requirements for a Design Rating by the Abu Dhabi Dhabi Urban Planning Council.

BINTAHNOON BUILDING (COMMERCIAL & RESIDENTIAL) E33, PLOT C4

# SUSTAINABILITY \_\_\_\_\_PROJECT

CLIENT: Perfection Engineering Consultancy

LOCATION: Sector E33, Plot No. C4, Abu Dhabi, UAE

T

T

T

Ŧ

T

1

P

T

T

T

Ŧ

T

Th

T

-

Ŧ

-

CLOSE SYSTEM COMPANY PROFILE

CLIENT: Al Ain University

LOCATION: Al Jimi, Al Ain

1 1 10

C Internet and Int

**EXTENSION OF AL AIN UNIVERSITY** 

m

噩

II II

SUSTAINABILITY \_\_\_\_\_PROJECT



14





### AL AIN UNIVERSITY, ABU DHABI CAMPUS

# **SUSTAINABILITY PROJECT**

**CLIENT:** Al Ain University of Science and Technology

> LOCATION: Mohammad Bin Zayed City, Abu Dhabi









Owned by Shaikh Musalam Salem Bin Ham Al Ameri, the project Investment Villas that is located at Sector – Almuwaji - Alruwaikah, Plot no. 129c, Al Ain contains of 34 typical blocks with 68 total numbers of villas, health center and kids playing area. This project spanning over plot area of 18168 m2 with block 1 to 12 the ground floor area is 3036 m<sup>2</sup>, block 13 to 24 with ground floor area of 3036 m<sup>2</sup> and the block 25 to 34 with ground floor area of 2520 m<sup>2</sup>. The project has total built area: 16643 m<sup>2</sup> and total open area: 9180 m<sup>2</sup>. The project has an on-going construction started May of 2017 and is deemed in compliance with the Pearl Rating System requirements for a Design Rating by the Abu Dhabi Urban Planning Council last July 2017.

##