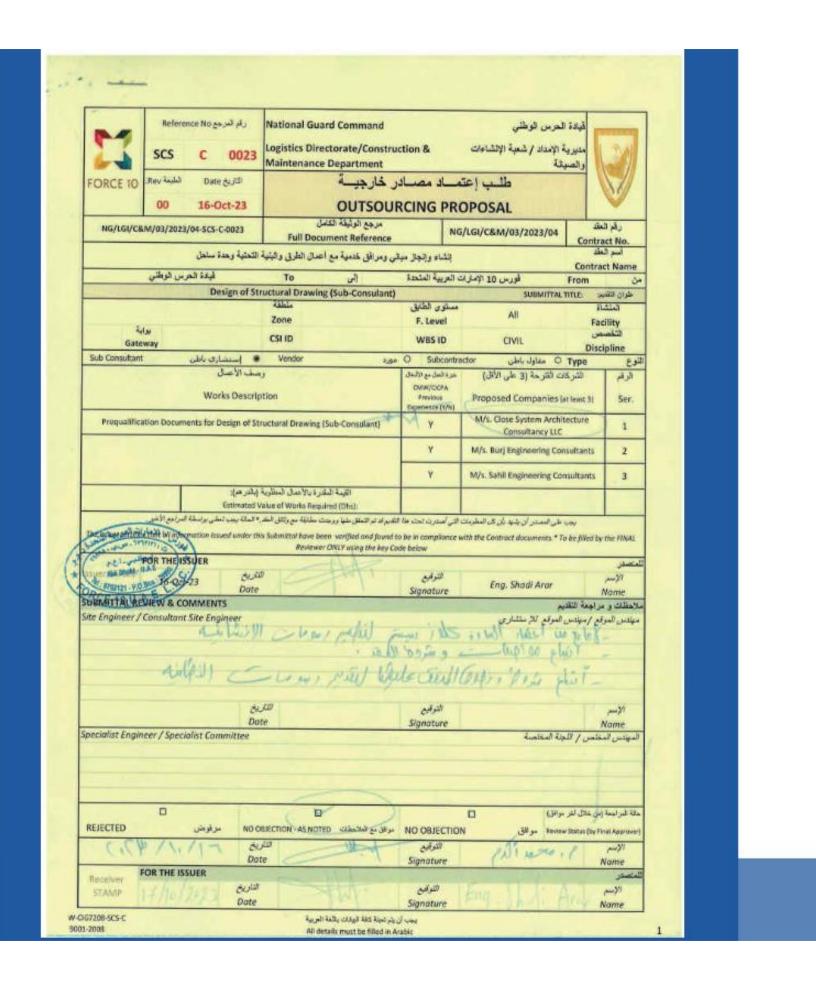

# PREVIOUS **APPROVALS**

FORCE10 UNITED ARAB EMIRATES L.L.C. Capital AED 30 Million

Date: 18th October 2023 Our Ref.: F10C-10386-0027-18/Oct/23

M/s: Close System Architecture Consultancy LLC

P.O. Box: 52423, Abu Dhabi U.A.E Tel: +971 2 6773166, Fax + 971 2 6773146

Attention: Eng. Mohamed Khater (Head of Structural Team) Project: Construction and Maintenance of Multiple facilities at CICPA Sahel

Subject: Approval of Outsourcing proposal for Design of Structural Drawings Dear Sir,

With reference to the above mentioned subject, Please find attached Approval of Outsource Proposal received from NGC Engineer, you are requested to comply with NGC comments.

This is for your information, record and necessary action.

Thanks, and best regards,

For Force 10 U.A.E. LLC, Eng. Shadi Arar Project Manager

PO Box 29998 Abu Dhabi, U.A.E. PH: +971 2 6762121 FAX: +971 2 6762122 Email: info@force10.ae WEB: www.force10.ae

فورس 10 الإمارات العربية المتحدة ذ.م.م. رأس تسال 30 مليون درمه إماراتي