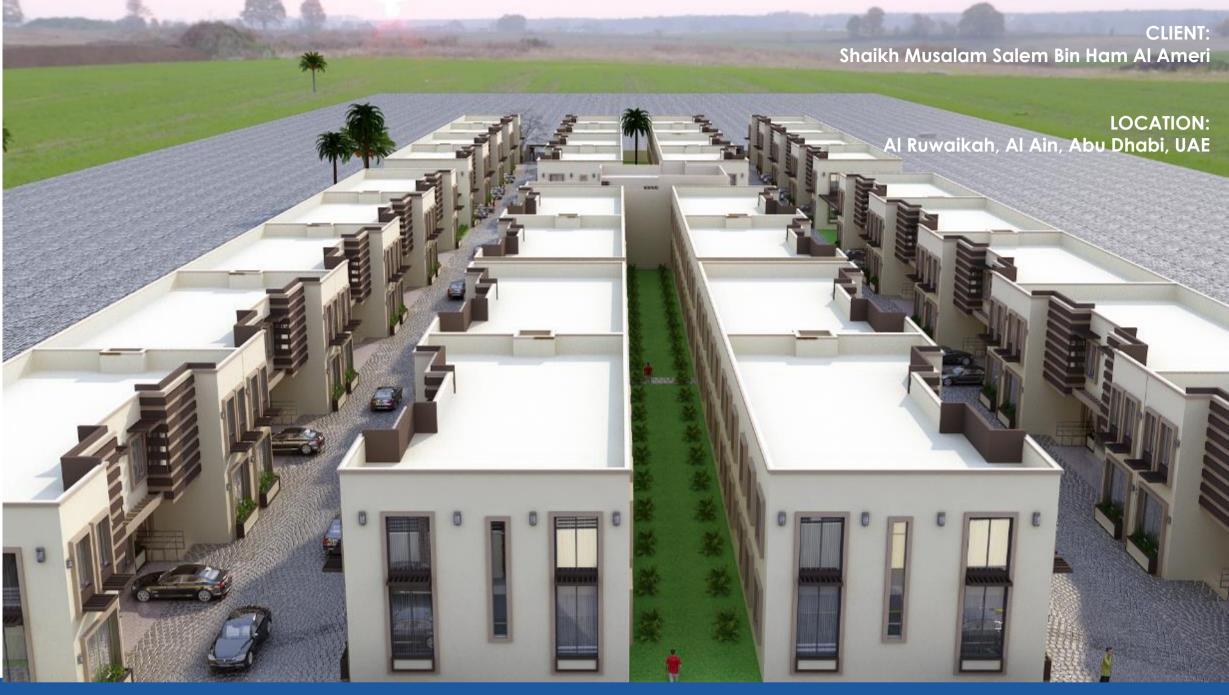

December of 2015, the project is deemed in compliance with the Pearl Rating System requirements for a Design Rating by the Abu Dhabi Dhabi Urban Planning Council.

BINTAHNOON BUILDING (COMMERCIAL & RESIDENTIAL) E33, PLOT C4

# SUSTAINABILITY \_\_\_\_\_PROJECT

CLIENT: Perfection Engineering Consultancy

#### LOCATION: Sector E33, Plot No. C4, Abu Dhabi, UAE

T

T

T

Ŧ

Ŧ

Ŧ

Ŧ

Ŧ

T

T

T

TT

TT

Т

TT

Τ

Ŧ

CLOSE SYSTEM COMPANY PROFILE

CLIENT: Al Ain University

LOCATION: Al Jimi, Al Ain

1 1 10

mmmmm.

**EXTENSION OF AL AIN UNIVERSITY** 

m

H H

SUSTAINABILITY \_\_\_\_\_PROJECT



14



nce-technolo

#### AL AIN UNIVERSITY, ABU DHABI CAMPUS

# **SUSTAINABILITY PROJECT**

**CLIENT:** Al Ain University of Science and Technology

> LOCATION: Mohammad Bin Zayed City, Abu Dhabi









Owned by Shaikh Musalam Salem Bin Ham Al Ameri, the project Investment Villas that is located at Sector – Almuwaji - Alruwaikah, Plot no. 129c, Al Ain contains of 34 typical blocks with 68 total numbers of villas, health center and kids playing area. This project spanning over plot area of 18168 m2 with block 1 to 12 the ground floor area is 3036 m<sup>2</sup>, block 13 to 24 with ground floor area of 3036 m<sup>2</sup> and the block 25 to 34 with ground floor area of 2520 m<sup>2</sup>. The project has total built area: 16643 m<sup>2</sup> and total open area: 9180 m<sup>2</sup>. The project has an on-going construction started May of 2017 and is deemed in compliance with the Pearl Rating System requirements for a Design Rating by the Abu Dhabi Urban Planning Council last July 2017.

##