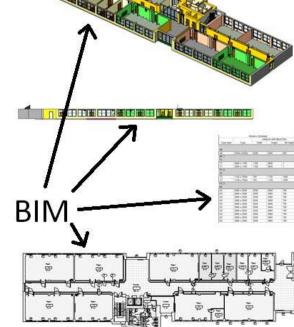

# **BUILDING INFORMATION MODELING & MANAGEMENT**

LOD 100

LOD 200

LOD 300

Level 100 Models include elements such as Masses and are used for preliminary studies, such as Conceptual Design and Overall Project Phasing Analysis.

Level 200 Models include elements in which Masses have elements in which Generic been replaced with Generic Components Analysis based on Overall Systems can be performed Quantities

Level 300 Models include Components have been replaced with fully defined Specific-Systems

quantity Assemblies. Analysis based on and orientation with complete fabrication, assembly and detailing information.

### LOD 500

Level 500 Models includes elements modeled as constructed. Elements are modeled to accurate size, shape, location and orientation.

> BIM is able to help our team to maximize its full benefits for our project.

BIM keeps us honest. One of BIM advantage is that we can't cheat design, because the elements have properties based on real-life properties. If we have a window in plan, it automatically appears in the other associated views, such as elevation or section. In a CAD system it can be easy to overlook because we can forget to draw a window in the place or can draw it at a wrong location.