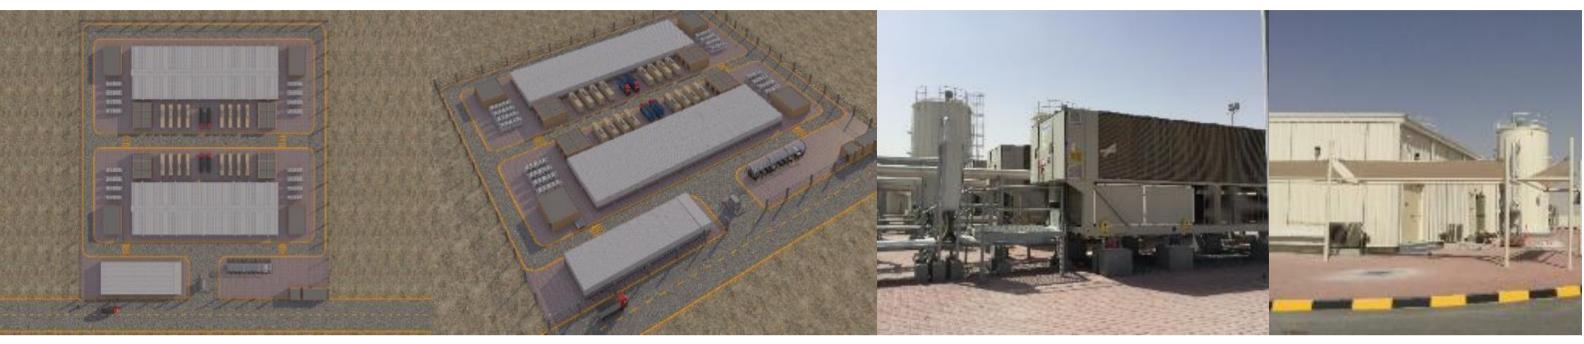

UR CAMP





**AL DEHEIMI BUILDING** 



**AL OWAIS BUILDING** 

**BIN TAHNOON BUILDING** 

ADSC HEAD OFFICE BUILDING



**M.K. RESIDENCE** 

SUDAN EMBASSY BUILDINGS

**HAMDAN & SAEED BUILDINGS** 

**CFP & CFS WAREHOUSE- KIZAD** 

# **BUILDING PROJECTS**

**AL RAHA RESIDENTIAL BUILDINGS** 



**C71-C72 RAWDHAT BUILDING** 

**QURAN CENTER** 

# **BUILDING PROJECTS**

#### **LIWA SHOPS**

#### **EUROPEAN MATERNITY HOSPITAL**

#### THE ONE SHOWROOM

**AL DAFRAH** 









AL AIN UNIVERISTY BUILDINGS - AL AIN





#### **AL AIN UNIVERISTY 3D**

#### AL AIN UNIVERSITY CAMPUS – ABU DHABI

#### **DELMA PORT**

# MASTER PLANNING & INFRASTRUCTURE PROJECTS



Plot area= 254,173 m2 **Client: Abu Dhabi Ports** 





**REPORTAGE VILLAGE** Plot area= 52,630 m2 Client: Reportage

# **MASTER PLANNING**



**APOLLO HUAWEI DATA CENTER** 



AL KHAZNA DATA CENTER

# **DATA CENTER & INFRASTRUCTURE**

#### **IRIS – KIZAD DATA CENTER**

#### SCOPE OF WORK:

- Road Geometry
- Road Pavement
- Road Safety Audit
- Signage and marking
- Irrigation
- Storm Water
- Landscape
- Structure
- Lighting
- Material Design
- Addressing
- Geotechnical
- Road Services



# **INFRASTRUCTURE**



**PROJECT: DEVELOPMENT OF ROAD NETWORK AT** MINA ZAYED – PHASE 1 – MAIN TUNNEL



The project, construction of treated water irrigation of main line located in Liwa town is owned by Wester Region municipality.

The project started June 2019 and had been completed successfully on the year 2020.

Scope of Close System is the preparation od detailed drawings to get approvals from the required Authorities in the western regi