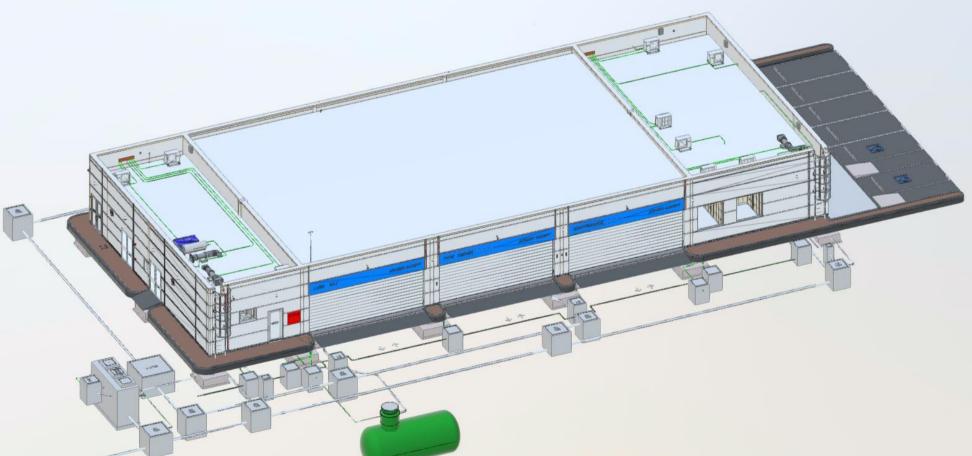

BIM \_\_\_\_PROJECT

MATERNITY HOSPITAL ABU DHABI





### 

The main scope of work of Close System is the production of the Building Information Model (BIM) solutions to coordinate the Architecture, Structure and all other Engineering disciplines of the project design, viewing clash detection and addressing problems related to all technical coordination aspects.

**DATA CENTER** 

BIM \_\_\_\_PROJECT

The main scope of work of Close System is the production of the Building Information Model (BIM) solutions to coordinate the Architecture, Structure and all other Engineering disciplines of the project design, viewing clash detection and addressing problems related to all technical coordination aspects.



CLOSE SYSTEM COMPANY PROFILE





TYPE: AMENITY BUILDING LOCATION 1, ABU DHABI, UAE



**ADNOC FILLING STATIONS** (16 LOCATIONS)

TYPE: AUTOSERVE BUILDING LOCATION 3, ABU DHABI, UAE



#### TYPE: CAR SERVCIE BLOCK BUILDING LOCATION 4, ABU DHABI, UAE

#### **ADNOC FILLING STATIONS** (16 LOCATIONS)

TYPE: DEISEL CANOPY BUILDING LOCATION 6, ABU DHABI, UAE



#### TYPE: C-STORE LOCATION 5, ABU DHABI, UAE





CLOSE SYSTEM COMPANY PROFILE



TYPE: DESISEL OPERATOR ROOM LOCATION 7, ABU DHABI, UAE





W



#### TYPE: FORECOURT CANOPY BUILDING LOCATION 8, ABU DHABI, UAE



TYPE: LUBE BAY BUILDING LOCATION 10, ABU DHABI, UAE





TYPE: TRUCK DRIVER RESTAURANT BUILDING LOCATION 12, ABU DHABI, UAE

**ADNOC FILLING STATIONS** (16 LOCATIONS)

#### TYPE: MOSQUE BUILDING LOCATION 11, ABU DHABI, UAE







**ADNOC FILLING STATIONS** (16 LOCATIONS)

TYPE: VACUUM BAY LOCATION 15, ABU DHABI