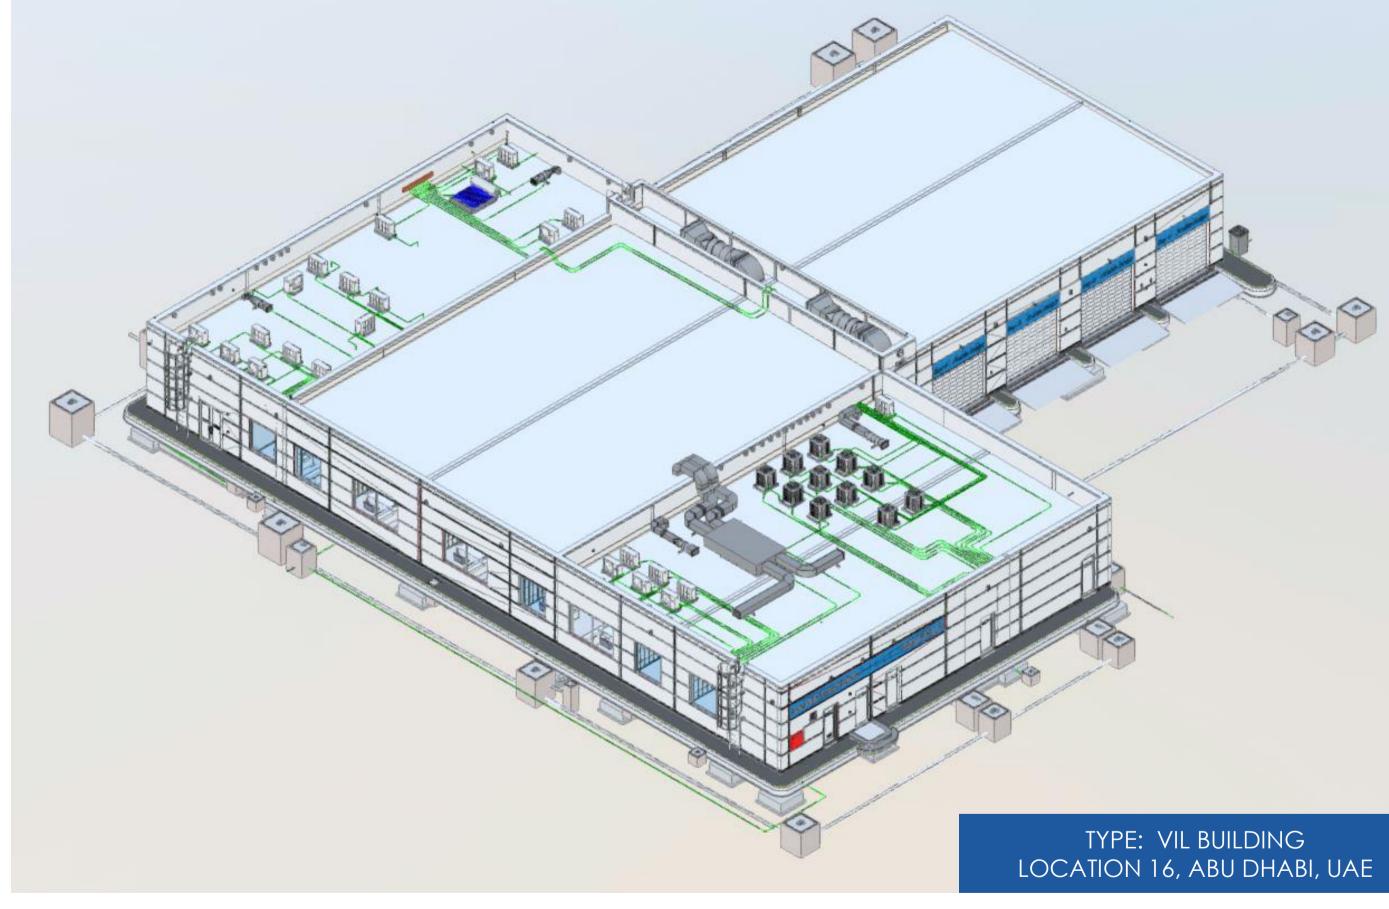

# **BUILDING INFORMATION MODELING & MANAGEMENT**

LOD 100

LOD 200

LOD 300

Level 100 Models include elements such as Masses and are used for preliminary studies, such as Conceptual Design and Overall Project Phasing Analysis.

Level 200 Models include elements in which Masses have elements in which Generic been replaced with Generic Components Analysis based on Overall Systems can be performed Quantities

Level 300 Models include Components have been replaced with fully defined Specific-Systems

quantity Assemblies. Analysis based on and orientation with complete fabrication, assembly and detailing information.

### LOD 500

Level 500 Models includes elements modeled as constructed. Elements are modeled to accurate size, shape, location and orientation.

> BIM is able to help our team to maximize its full benefits for our project.

BIM keeps us honest. One of BIM advantage is that we can't cheat design, because the elements have properties based on real-life properties. If we have a window in plan, it automatically appears in the other associated views, such as elevation or section. In a CAD system it can be easy to overlook because we can forget to draw a window in the place or can draw it at a wrong location.