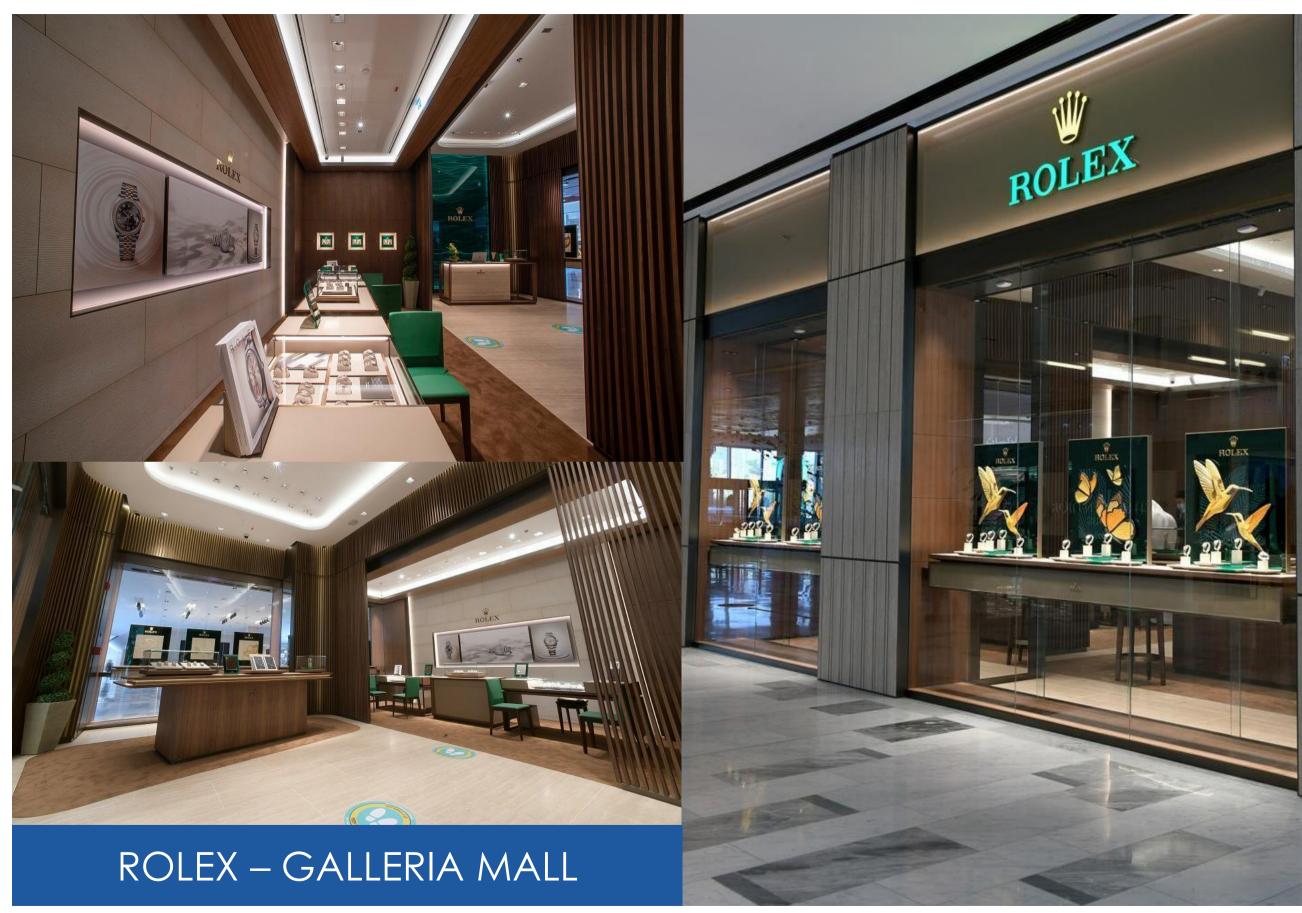

ing by the Abu Dhabi Dhabi Urban Planning Council.

**SUSTAINABILITY PROJECT** MATAR RASHED MOHD SALEM AL HAYETA MOSQUE

Owned by Faraj AL Muhairbi, the Masjid project that is located in Sector – W6, Plot No. P1 is consisting of 690.62 m2 total area with 180 people on its capacity. The ground floor area has 690.62 Sq m2, the Imam Residence has 157.22 Sq m2. On the first floor is the Moa'zin Residence with 115.61 Sq m2, Women Prayer Hall with 81.78 Sq. m2, Men Prayer Hall with 437.3 Sq. m2 and one electrical room.

On the September of 2016, the project is deemed in compliance with the Pearl Rating System requirements for a Design Rating by the Abu Dhabi Dhabi Urban Planning Council.



# **SUSTAINABILITY PROJECT** FARAJ AL MUHAIRBI MOSQUE

# INTERIOR DESIGN

CLOSE SYSTEM COMPANY PROFILE









## PRIVATE VILLA IN ABU DHABI



# INTERIOR DESIGN PROJECTS BATTI YAEED AL QUIBAISI - VILLA







**AL RUWAIKAH COMPOUND** 

**320 VILLA AT BUTTAIM RAK** 

HIND VILLA



VILLA RESORT – 159-162

PRIVATE VILLA – RIYADH CITY

FAHAD VILLA

PRIVATE VILLA AT SILA



**AL HOSNI VILLA** 

**BAHYAN VILLA** 

**AL BATEEN VILLA** 



#### **SABAH VILLA**

FAHID VILLA

HALFAYA HOUSE



**COMPLETED VILLA PROJECTS** 



# **COMPLETED VILLA & MAJLIS PROJECTS**





SHEIKHA MANSOUR MOSQUE

DAR AL BER MOSQUE



MATAR RASHED MOSQUE

FARAJ AL MUHAIRBI MOSQUE

# **COMPLETED MOSQUE PROJECTS**



#### DAR AL BER MOSQUE





# **THANK YOU**

www.close-system.com