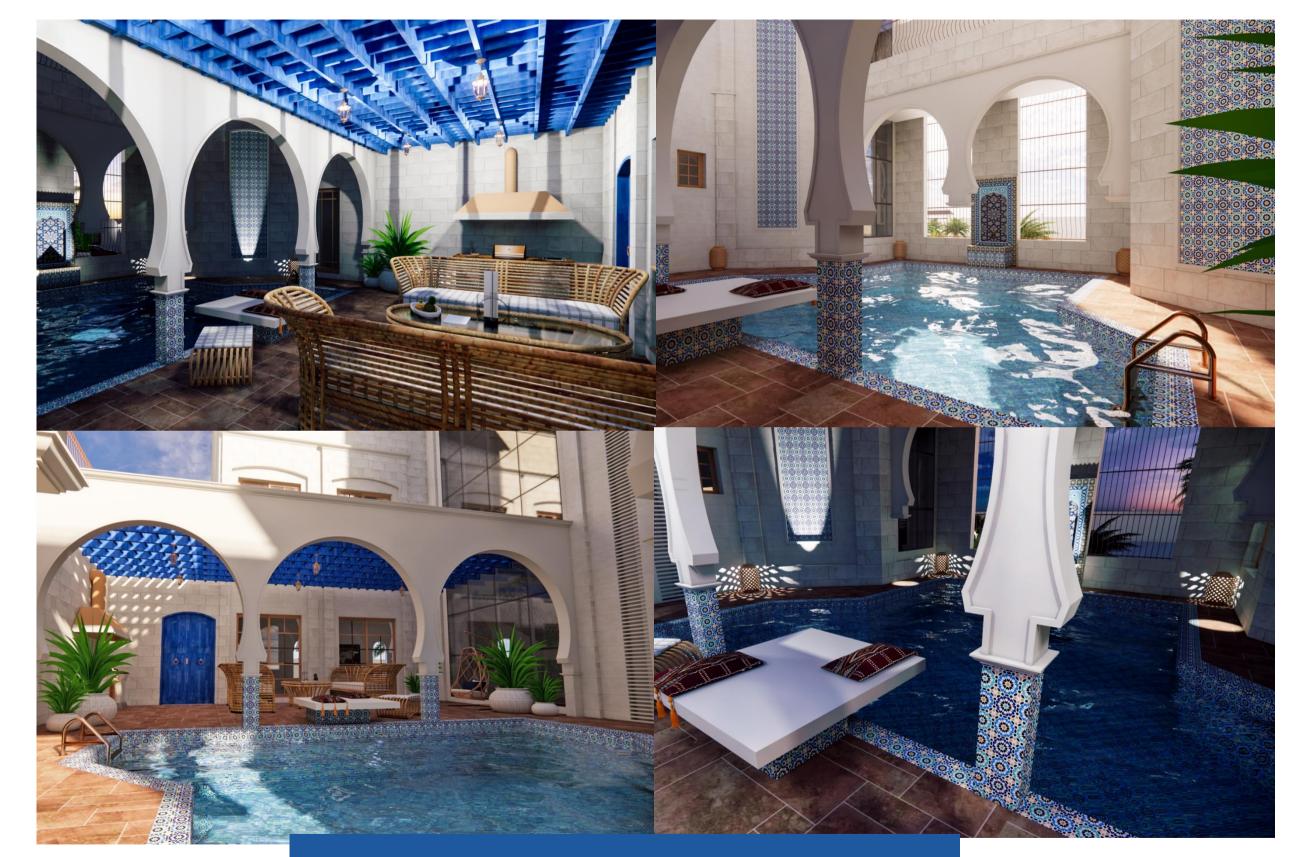

by the Abu Dhabi Dhabi Urban Planning Council.

**SUSTAINABILITY PROJECT** MATAR RASHED MOHD SALEM AL HAYETA MOSQUE

Owned by Faraj AL Muhairbi, the Masjid project that is located in Sector – W6, Plot No. P1 is consisting of 690.62 m2 total area with 180 people on its capacity. The ground floor area has 690.62 Sq m2, the Imam Residence has 157.22 Sq m2. On the first floor is the Moa'zin Residence with 115.61 Sq m2, Women Prayer Hall with 81.78 Sq. m2, Men Prayer Hall with 437.3 Sq. m2 and one electrical room.

On the September of 2016, the project is deemed in compliance with the Pearl Rating System requirements for a Design Rating by the Abu Dhabi Dhabi Urban Planning Council.



# **SUSTAINABILITY PROJECT** FARAJ AL MUHAIRBI MOSQUE

# INTERIOR DESIGN

CLOSE SYSTEM COMPANY PROFILE









## PRIVATE VILLA IN ABU DHABI



# INTERIOR DESIGN PROJECTS BATTI YAEED AL QUIBAISI - VILLA







**AL RUWAIKAH COMPOUND** 

**320 VILLA AT BUTTAIM RAK** 

HIND VILLA



VILLA RESORT – 159-162

PRIVATE VILLA – RIYADH CITY

FAHAD VILLA

PRIVATE VILLA AT SILA



**AL HOSNI VILLA** 

**BAHYAN VILLA** 

**AL BATEEN VILLA** 



#### **SABAH VILLA**

FAHID VILLA

HALFAYA HOUSE



**COMPLETED VILLA PROJECTS** 



# **COMPLETED VILLA & MAJLIS PROJECTS**





SHEIKHA MANSOUR MOSQUE

DAR AL BER MOSQUE



MATAR RASHED MOSQUE

FARAJ AL MUHAIRBI MOSQUE

# **COMPLETED MOSQUE PROJECTS**



#### DAR AL BER MOSQUE





# **THANK YOU**

www.close-system.com