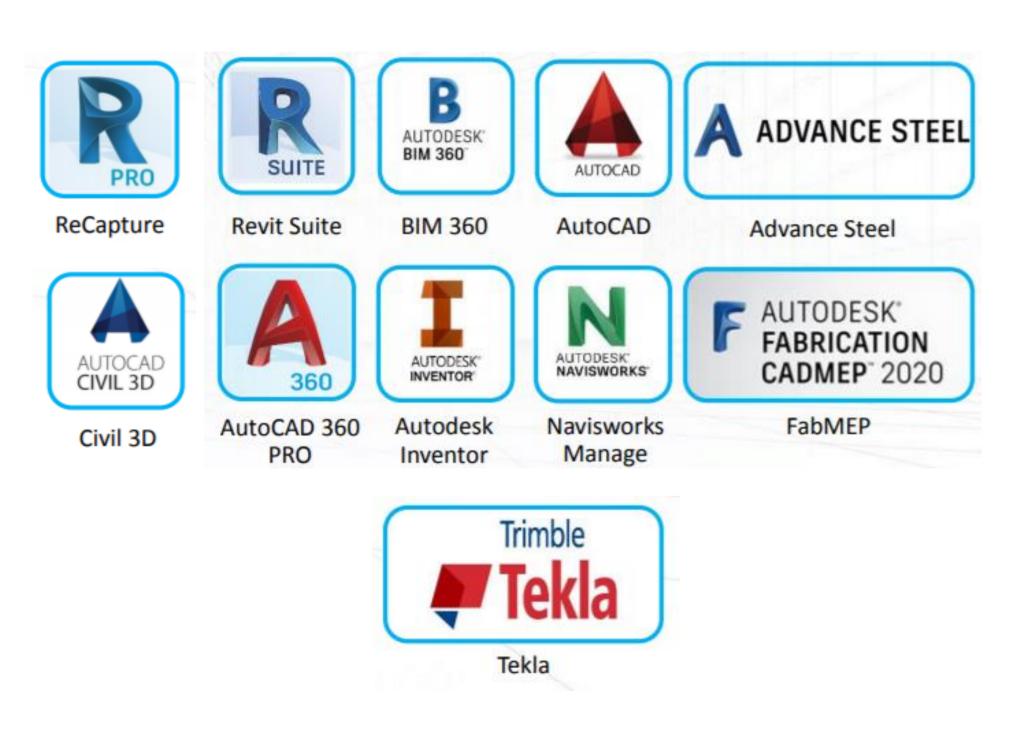

# **DIGITAL TRANSFORMATION**

Close System is moving speedily on a path towards a digital ecosystem. The company's dynamism in the use of 3D/ 4D modeling, Analytics, ERP Solutions, technologies Cloud-based such as iDrive. Bitrix24 Quickbooks, helps in continuously the transforming planning, operations, collaboration, and innovation on our company, in which our team works together.

Becoming more productive, more efficient, and more cost-effective are main focus of our digital transformation.

By applying the latest technological advancements on our work we are crating more possibilities.