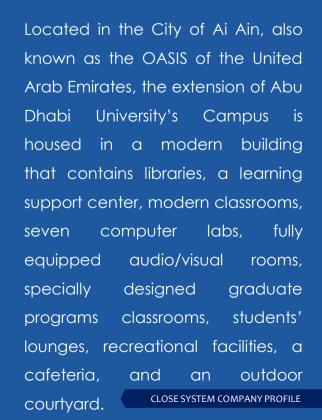

with 823.75m2, ground floor with 371.86m2, mezzanine floor with 371.86m2, nine typical floors with 459.57m2, and roof floor with 203.60m2. The total built-up area for the building will be 7554.7m2. On the December of 2015, the project is deemed in compliance with the Pearl Rating System requirements for a Design Rating by the Abu Dhabi Dhabi Urban Planning Council.

BINTAHNOON BUILDING (COMMERCIAL & RESIDENTIAL) E33, PLOT C4

# SUSTAINABILITY \_\_\_\_\_PROJECT

CLIENT: Perfection Engineering Consultancy

#### LOCATION: Sector E33, Plot No. C4, Abu Dhabi, UAE

T

T

T

Ŧ

Ŧ

Ŧ

Ŧ

Ŧ

T

T

T

TT

TT

Т

TT

Τ

Ŧ

CLOSE SYSTEM COMPANY PROFILE

CLIENT: Al Ain University

LOCATION: Al Jimi, Al Ain

1 1 10

mmmmm.

**EXTENSION OF AL AIN UNIVERSITY** 

m

H H

SUSTAINABILITY \_\_\_\_\_PROJECT



14



nce-technolo

#### AL AIN UNIVERSITY, ABU DHABI CAMPUS

# **SUSTAINABILITY PROJECT**

**CLIENT:** Al Ain University of Science and Technology

> LOCATION: Mohammad Bin Zayed City, Abu Dhabi









Owned by Shaikh Musalam Salem Bin Ham Al Ameri, the project Investment Villas that is located at Sector – Almuwaji - Alruwaikah, Plot no. 129c, Al Ain contains of 34 typical blocks with 68 total numbers of villas, health center and kids playing area. This project spanning over plot area of 18168 m2 with block 1 to 12 the ground floor area is 3036 m<sup>2</sup>, block 13 to 24 with ground floor area of 3036 m<sup>2</sup> and the block 25 to 34 with ground floor area of 2520 m<sup>2</sup>. The project has total built area: 16643 m<sup>2</sup> and total open area: 9180 m<sup>2</sup>. The p