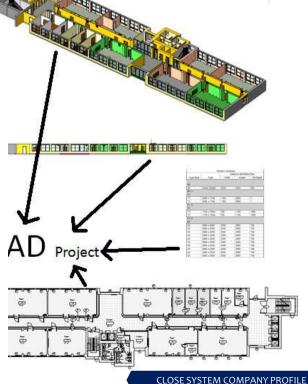

# **BUILDING INFORMATION MODELING & MANAGEMENT**

LOD 100

LOD 200

LOD 300

Level 100 Models include elements such as Masses and are used for preliminary studies, such as Conceptual Design and Overall Project Phasing Analysis.

Level 200 Models include elements in which Masses have elements in which Generic been replaced with Generic Components Analysis based on Overall Systems can be performed Quantities

Level 300 Models include Components have been replaced with fully defined Specific-Systems

quantity Assemblies. Analysis based on and orientation with complete fabrication, assembly and detailing information.

### LOD 500

Level 500 Models includes elements modeled as constructed. Elements are modeled to accurate size, shape, location and orientation.

> BIM is able to help our team to maximize its full benefits for our project.

BIM keeps us honest. One of BIM advantage is that we can't cheat design, because the elements have properties based on real-life properties. If we have a window in plan, it automatically appears in the other associated views, such as elevation or section. In a CAD system it can be easy to overlook because we can forget to draw a window in the place or can draw it at a wrong location.