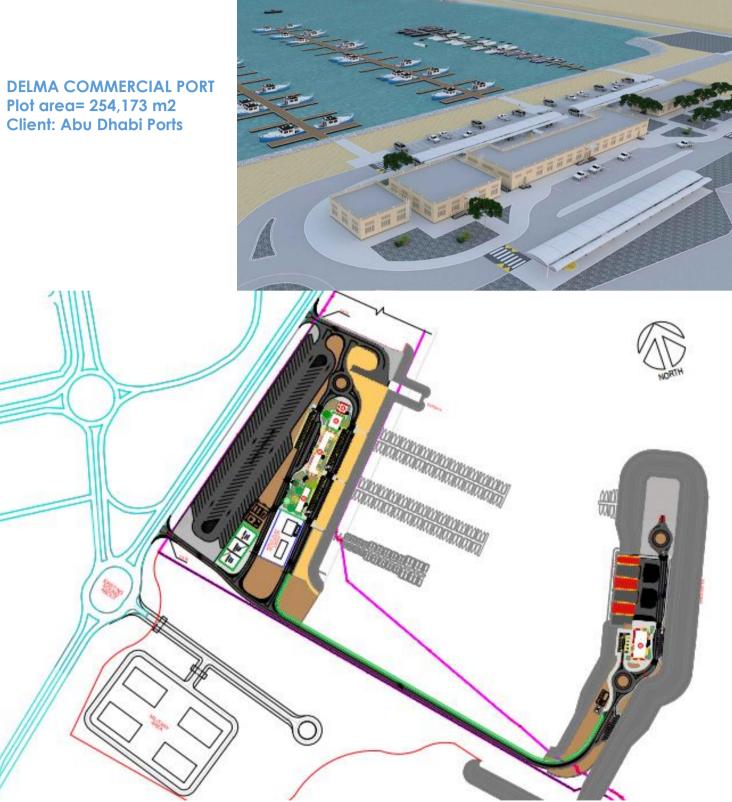

FILLING STATIONS** (16 LOCATIONS)

# BUILDING PROJECTS





**FANDI TOWER** 

HAMEEM LABOUR CAMP





**AL DEHEIMI BUILDING** 



**AL OWAIS BUILDING** 

**BIN TAHNOON BUILDING** 

ADSC HEAD OFFICE BUILDING



**M.K. RESIDENCE** 

SUDAN EMBASSY BUILDINGS

**HAMDAN & SAEED BUILDINGS** 

**CFP & CFS WAREHOUSE- KIZAD** 

# **BUILDING PROJECTS**

**AL RAHA RESIDENTIAL BUILDINGS** 



**C71-C72 RAWDHAT BUILDING** 

**QURAN CENTER** 

# **BUILDING PROJECTS**

#### **LIWA SHOPS**

#### **EUROPEAN MATERNITY HOSPITAL**

#### THE ONE SHOWROOM

**AL DAFRAH** 









AL AIN UNIVERISTY BUILDINGS - AL AIN





#### **AL AIN UNIVERISTY 3D**

#### AL AIN UNIVERSITY CAMPUS – ABU DHABI

#### **DELMA PORT**

# MASTER PLANNING & INFRASTRUCTURE PROJECTS



Plot area= 254,173 m2 **Client: Abu Dhabi Ports** 





**REPORTAGE VILLAGE** Plot area= 52,630 m2 Client: Reportage

# **MASTER PLANNING**



**APOLLO HUAWEI DATA CENTER** 



AL KHAZNA DATA CENTER

# **DATA CENTER & INFRASTRUCTURE**

#### **IRIS – KIZAD DATA CENTER**

#### SCOPE OF WORK:

- Road Geometry
- Road Pavement
- Road Safety Audit
- Signage and marking
- Irrigation
- Storm Water
- Landscape
- Structure
- Lighting
- Material Design
- Addressing
- Geotechnical
- Road Services



# **INFRASTRUCTURE**



**PROJECT: DEVELOPMENT OF ROAD NETWORK AT** MINA ZAYED – PHASE 1 – MAIN TUNNEL



The project, construction of treated water irrigation of main line located in Liwa town is owned by Wester Region municipality.

The project started June 2019 and had been completed successfully on the year 2020.

Scope of Close System is the preparatio