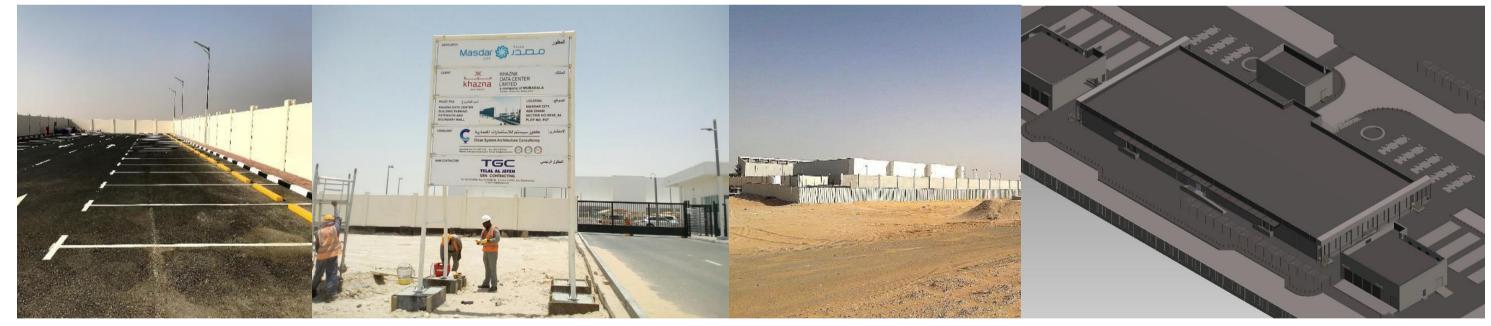

** 



**AL OWAIS BUILDING** 

**BIN TAHNOON BUILDING** 

ADSC HEAD OFFICE BUILDING



**M.K. RESIDENCE** 

SUDAN EMBASSY BUILDINGS

**HAMDAN & SAEED BUILDINGS** 

**CFP & CFS WAREHOUSE- KIZAD** 

# **BUILDING PROJECTS**

**AL RAHA RESIDENTIAL BUILDINGS** 



**C71-C72 RAWDHAT BUILDING** 

**QURAN CENTER** 

# **BUILDING PROJECTS**

#### **LIWA SHOPS**

#### **EUROPEAN MATERNITY HOSPITAL**

#### THE ONE SHOWROOM

**AL DAFRAH** 









AL AIN UNIVERISTY BUILDINGS - AL AIN





#### **AL AIN UNIVERISTY 3D**

#### AL AIN UNIVERSITY CAMPUS – ABU DHABI

#### **DELMA PORT**

# MASTER PLANNING & INFRASTRUCTURE PROJECTS



Plot area= 254,173 m2 **Client: Abu Dhabi Ports** 





**REPORTAGE VILLAGE** Plot area= 52,630 m2 Client: Reportage

# **MASTER PLANNING**



**APOLLO HUAWEI DATA CENTER** 



AL KHAZNA DATA CENTER

# **DATA CENTER & INFRASTRUCTURE**

#### **IRIS – KIZAD DATA CENTER**

#### SCOPE OF WORK:

- Road Geometry
- Road Pavement
- Road Safety Audit
- Signage and marking
- Irrigation
- Storm Water
- Landscape
- Structure
- Lighting
- Material Design
- Addressing
- Geotechnical
- Road Services



# **INFRASTRUCTURE**



**PROJECT: DEVELOPMENT OF ROAD NETWORK AT** MINA ZAYED – PHASE 1 – MAIN TUNNEL



The project, construction of treated water irrigation of main line located in Liwa town is owned by Wester Region municipality.

The project started June 2019 and had been completed successfully on the year 2020.

Scope of Close System is the preparation od detailed drawings to get approvals from the required Authorities in the western region.

> CLIENT: Agriculture Contrac