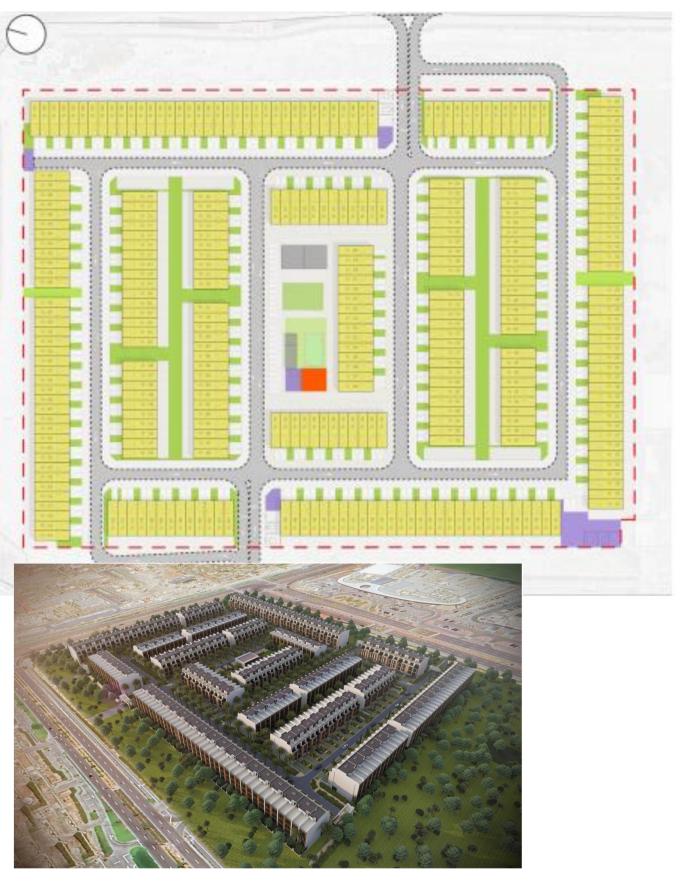

LLING STATIONS** (16 LOCATIONS)

# BUILDING PROJECTS





**FANDI TOWER** 

HAMEEM LABOUR CAMP





**AL DEHEIMI BUILDING** 



**AL OWAIS BUILDING** 

**BIN TAHNOON BUILDING** 

ADSC HEAD OFFICE BUILDING



**M.K. RESIDENCE** 

SUDAN EMBASSY BUILDINGS

**HAMDAN & SAEED BUILDINGS** 

**CFP & CFS WAREHOUSE- KIZAD** 

# **BUILDING PROJECTS**

**AL RAHA RESIDENTIAL BUILDINGS** 



**C71-C72 RAWDHAT BUILDING** 

**QURAN CENTER** 

# **BUILDING PROJECTS**

#### **LIWA SHOPS**

#### **EUROPEAN MATERNITY HOSPITAL**

#### THE ONE SHOWROOM

**AL DAFRAH** 









AL AIN UNIVERISTY BUILDINGS - AL AIN





#### **AL AIN UNIVERISTY 3D**

#### AL AIN UNIVERSITY CAMPUS – ABU DHABI

#### **DELMA PORT**

# MASTER PLANNING & INFRASTRUCTURE PROJECTS



Plot area= 254,173 m2 **Client: Abu Dhabi Ports** 





**REPORTAGE VILLAGE** Plot area= 52,630 m2 Client: Reportage

# **MASTER PLANNING**



**APOLLO HUAWEI DATA CENTER** 



AL KHAZNA DATA CENTER

# **DATA CENTER & INFRASTRUCTURE**

#### **IRIS – KIZAD DATA CENTER**

#### SCOPE OF WORK:

- Road Geometry
- Road Pavement
- Road Safety Audit
- Signage and marking
- Irrigation
- Storm Water
- Landscape
- Structure
- Lighting
- Material Design
- Addressing
- Geotechnical
- Road Services



# **INFRASTRUCTURE**



**PROJECT: DEVELOPMENT OF ROAD NETWORK AT** MINA ZAYED – PHASE 1 – MAIN TUNNEL



The project, construction of treated water irrigation of main line located in Liwa town is owned by Wester Region municipality.

The project started June 2019 and had been completed successfully on the year 2020.

Scope of Close System is the preparation