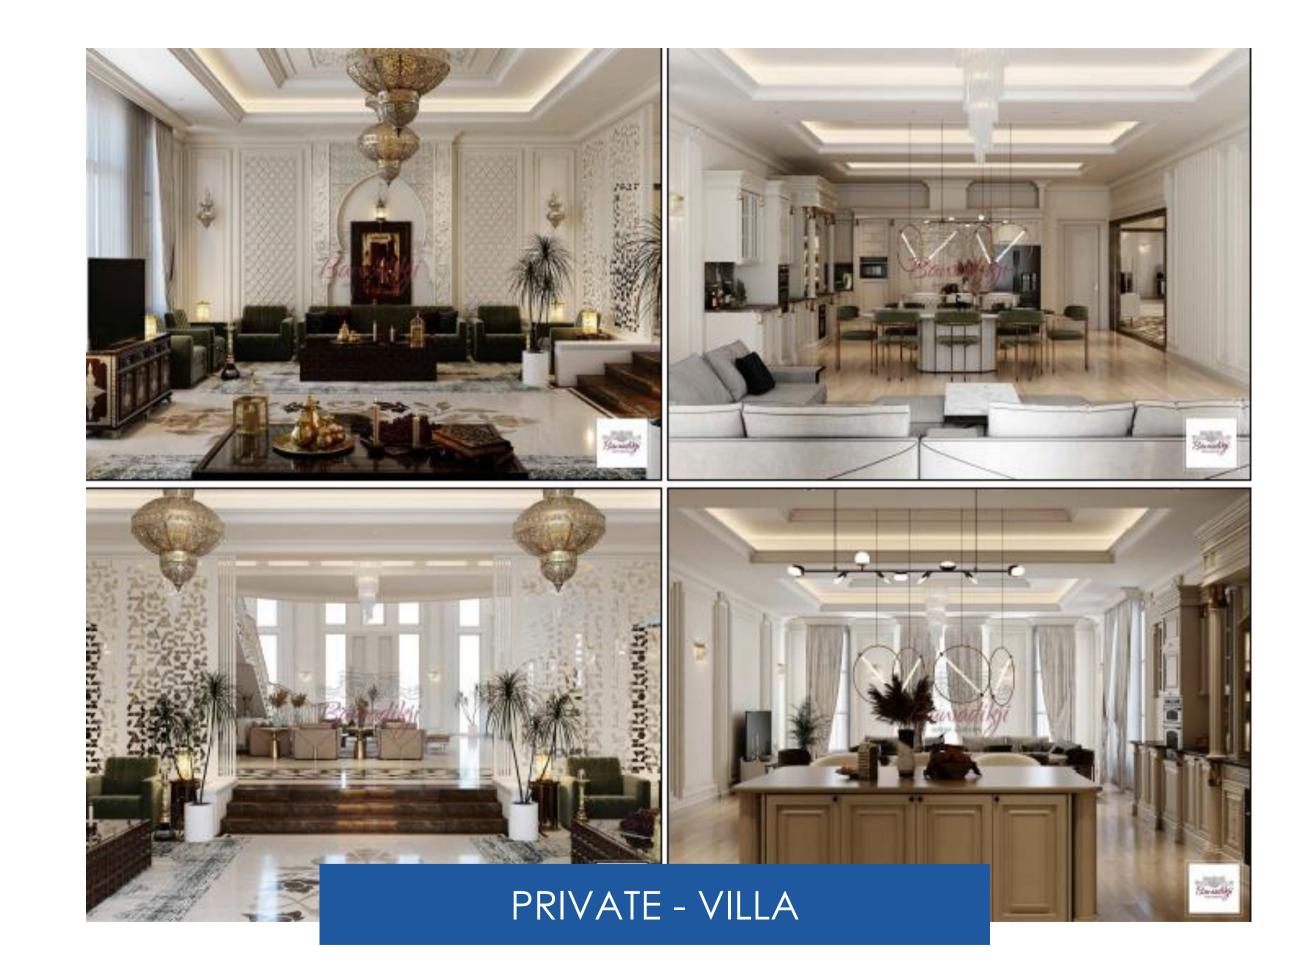

ning Council.

**SUSTAINABILITY PROJECT** MATAR RASHED MOHD SALEM AL HAYETA MOSQUE

Owned by Faraj AL Muhairbi, the Masjid project that is located in Sector – W6, Plot No. P1 is consisting of 690.62 m2 total area with 180 people on its capacity. The ground floor area has 690.62 Sq m2, the Imam Residence has 157.22 Sq m2. On the first floor is the Moa'zin Residence with 115.61 Sq m2, Women Prayer Hall with 81.78 Sq. m2, Men Prayer Hall with 437.3 Sq. m2 and one electrical room.

On the September of 2016, the project is deemed in compliance with the Pearl Rating System requirements for a Design Rating by the Abu Dhabi Dhabi Urban Planning Council.



# **SUSTAINABILITY PROJECT** FARAJ AL MUHAIRBI MOSQUE

# INTERIOR DESIGN

CLOSE SYSTEM COMPANY PROFILE









## PRIVATE VILLA IN ABU DHABI



# INTERIOR DESIGN PROJECTS BATTI YAEED AL QUIBAISI - VILLA







**AL RUWAIKAH COMPOUND** 

**320 VILLA AT BUTTAIM RAK** 

HIND VILLA



VILLA RESORT – 159-162

PRIVATE VILLA – RIYADH CITY

FAHAD VILLA

PRIVATE VILLA AT SILA



**AL HOSNI VILLA** 

**BAHYAN VILLA** 

**AL BATEEN VILLA** 



#### **SABAH VILLA**

FAHID VILLA

HALFAYA HOUSE



**COMPLETED VILLA PROJECTS** 



# **COMPLETED VILLA & MAJLIS PROJECTS**





SHEIKHA MANSOUR MOSQUE

DAR AL BER MOSQUE



MATAR RASHED MOSQUE

FARAJ AL MUHAIRBI MOSQUE

# **COMPLETED MOSQUE PROJECTS**



#### DAR AL BER MOSQUE





# **THANK YOU**

www.close-system.com