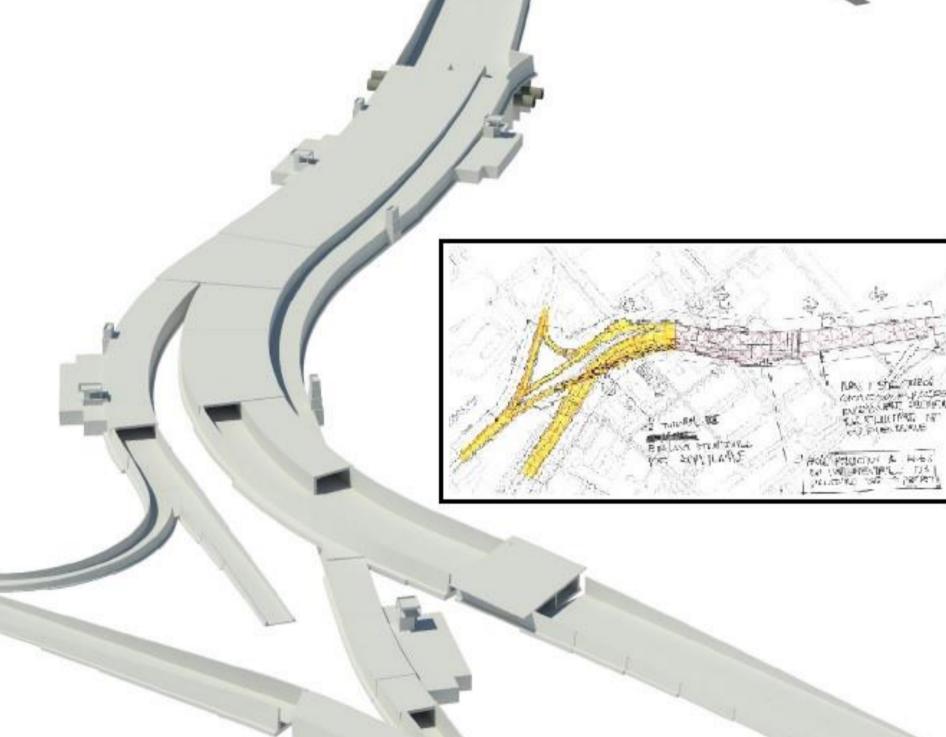

ILDING PROJECTS**

#### **LIWA SHOPS**

#### **EUROPEAN MATERNITY HOSPITAL**

#### THE ONE SHOWROOM

**AL DAFRAH** 









AL AIN UNIVERISTY BUILDINGS - AL AIN





#### **AL AIN UNIVERISTY 3D**

#### AL AIN UNIVERSITY CAMPUS – ABU DHABI

#### **DELMA PORT**

# MASTER PLANNING & INFRASTRUCTURE PROJECTS



Plot area= 254,173 m2 **Client: Abu Dhabi Ports** 





**REPORTAGE VILLAGE** Plot area= 52,630 m2 Client: Reportage

# **MASTER PLANNING**



**APOLLO HUAWEI DATA CENTER** 



AL KHAZNA DATA CENTER

# **DATA CENTER & INFRASTRUCTURE**

#### **IRIS – KIZAD DATA CENTER**

#### SCOPE OF WORK:

- Road Geometry
- Road Pavement
- Road Safety Audit
- Signage and marking
- Irrigation
- Storm Water
- Landscape
- Structure
- Lighting
- Material Design
- Addressing
- Geotechnical
- Road Services



# **INFRASTRUCTURE**



**PROJECT: DEVELOPMENT OF ROAD NETWORK AT** MINA ZAYED – PHASE 1 – MAIN TUNNEL



The project, construction of treated water irrigation of main line located in Liwa town is owned by Wester Region municipality.

The project started June 2019 and had been completed successfully on the year 2020.

Scope of Close System is the preparation od detailed drawings to get approvals from the required Authorities in the western region.

> CLIENT: Agriculture Contracting Est.

LOCATION: Western Region, Abu Dhabi, UAE

WATER IRRIGATION MAIN LINE - LIWA





Scope of Close System is the preparation od detailed drawings to get approvals from the required Authorities in the western region. CLIENT: Presidential Court

> LOCATION: Al Ain, UAE

#### **PRESIDENTIAL COURT**





#### *