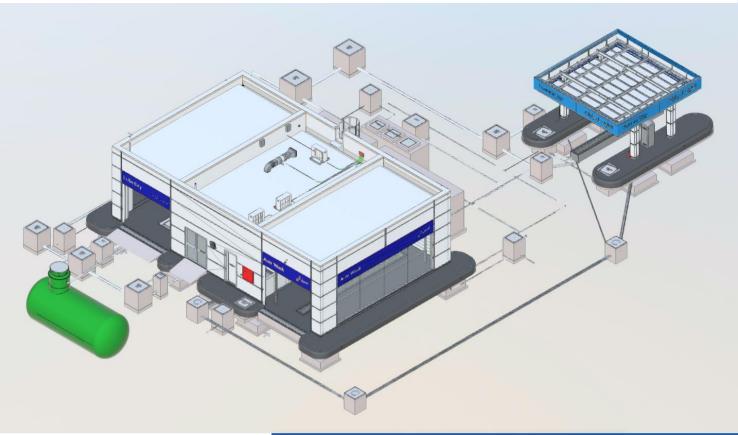

em is the production of the Building Information Model (BIM) solutions to coordinate the Architecture, Structure and all other Engineering disciplines of the project design, viewing clash detection and addressing problems related to all technical coordination aspects.

**DATA CENTER** 

BIM \_\_\_\_PROJECT

The main scope of work of Close System is the production of the Building Information Model (BIM) solutions to coordinate the Architecture, Structure and all other Engineering disciplines of the project design, viewing clash detection and addressing problems related to all technical coordination aspects.



CLOSE SYSTEM COMPANY PROFILE





TYPE: AMENITY BUILDING LOCATION 1, ABU DHABI, UAE



**ADNOC FILLING STATIONS** (16 LOCATIONS)

TYPE: AUTOSERVE BUILDING LOCATION 3, ABU DHABI, UAE



#### TYPE: CAR SERVCIE BLOCK BUILDING LOCATION 4, ABU DHABI, UAE

#### **ADNOC FILLING STATIONS** (16 LOCATIONS)

TYPE: DEISEL CANOPY BUILDING LOCATION 6, ABU DHABI, UAE



#### TYPE: C-STORE LOCATION 5, ABU DHABI, UAE





CLOSE SYSTEM COMPANY PROFILE



TYPE: DESISEL OPERATOR ROOM LOCATION 7, ABU DHABI, UAE





W



#### TYPE: FORECOURT CANOPY BUILDING LOCATION 8, ABU DHABI, UAE



TYPE: LUBE BAY BUILDING LOCATION 10, ABU DHABI, UAE





TYPE: TRUCK DRIVER RESTAURANT BUILDING LOCATION 12, ABU DHABI, UAE

**ADNOC FILLING STATIONS** (16 LOCATIONS)

#### TYPE: MOSQUE BUILDING LOCATION 11, ABU DHABI, UAE







**ADNOC FILLING STATIONS** (16 LOCATIONS)

TYPE: VACUUM BAY LOCATION 15, ABU DHABI, UAE



#### TYPE: VIL BUILDING LOCATION 14, ABU DHABI, UAE



FEATURED \_\_\_\_\_\_PROJECT **ADN