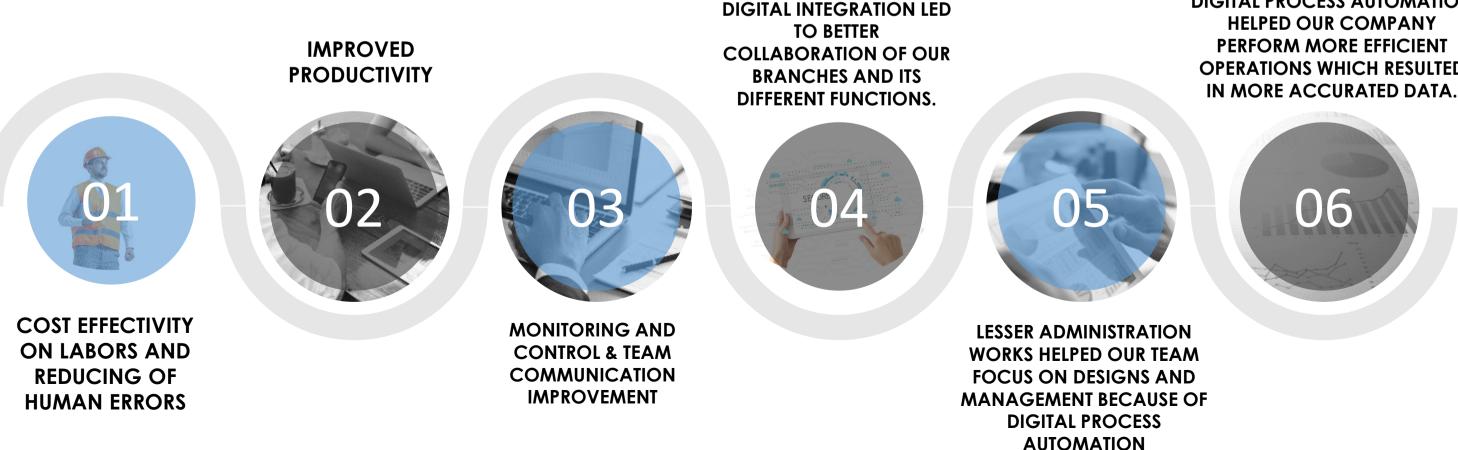

# **DIGITAL TRANSFORMATION**

Close System is moving speedily on a path towards a digital ecosystem. The company's dynamism in the use of 3D/ 4D modeling, Analytics, ERP Solutions, technologies Cloud-based such as iDrive. Bitrix24 Quickbooks, helps in continuously the transforming planning, operations, collaboration, and innovation on our company, in which our team works together.

Becoming more productive, more efficient, and more cost-effective are main focus of our digital transformation.

By applying the latest technological advancements on our work we are crating more possibilities.

**DIGITAL PROCESS AUTOMATION OPERATIONS WHICH RESULTED** IN MORE ACCURATED DATA.