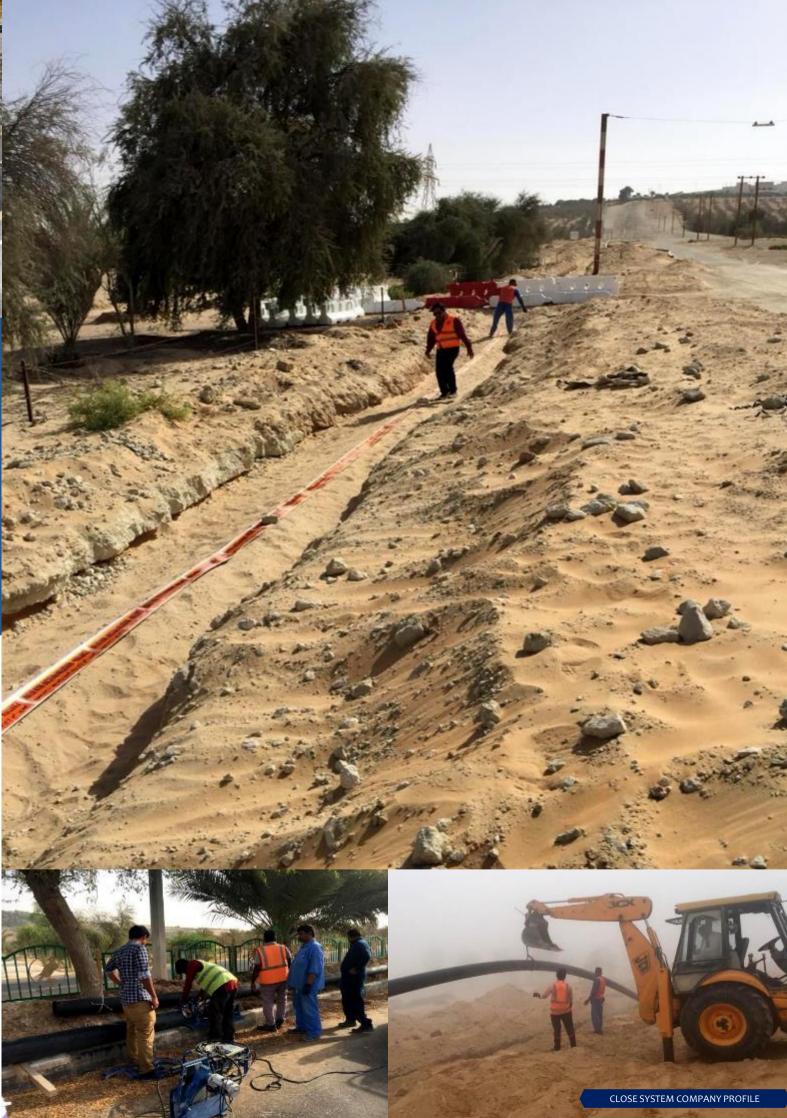

NTER**

#### SCOPE OF WORK:

- Road Geometry
- Road Pavement
- Road Safety Audit
- Signage and marking
- Irrigation
- Storm Water
- Landscape
- Structure
- Lighting
- Material Design
- Addressing
- Geotechnical
- Road Services



# **INFRASTRUCTURE**



**PROJECT: DEVELOPMENT OF ROAD NETWORK AT** MINA ZAYED – PHASE 1 – MAIN TUNNEL



The project, construction of treated water irrigation of main line located in Liwa town is owned by Wester Region municipality.

The project started June 2019 and had been completed successfully on the year 2020.

Scope of Close System is the preparation od detailed drawings to get approvals from the required Authorities in the western region.

> CLIENT: Agriculture Contracting Est.

LOCATION: Western Region, Abu Dhabi, UAE

WATER IRRIGATION MAIN LINE - LIWA





Scope of Close System is the preparation od detailed drawings to get approvals from the required Authorities in the western region. CLIENT: Presidential Court

> LOCATION: Al Ain, UAE

#### **PRESIDENTIAL COURT**





#### **EXTERNAL PARKING FOR RESTAURANT AT AL AIN**

CLIENT: Lamarz Restaurant

> LOCATION: Al Ain, UAE

Consider hiring experienced contractors or consultants who have knowledge of local regulations and can assist in the design and construction process.

Always consider the specific needs of the restaurant and its customers when planning and executing the external parking renovation. Collaboration with local authorities and adherence to regulations are crucial for a successful and compliant project.

# **SOFTWARE PROFICIENCY**







# SUSTAINABILITY PROJECTS





LOCATIO